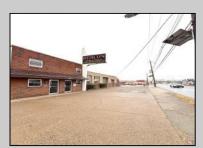

## **COMMENTS**

6712 South Crescent Boulevard, Pennsauken, NJ offers approximately 36,000 sq ft. of immediately available industrial and office space with negotiable lease terms on the highly traveled Route #130 (Crescent Boulevard). This corner lot sits on 1.7 acres, boasting of approximately 100+ outdoor fenced in surface parking spaces, 70+ indoor parking spaces with 18 foot ceilings, a full underground parking area, first floor lobby, restrooms, second floor conference rooms, locker room, and proximity to surrounding corporate neighbors. Experience 24.2 feet of frontage along the thriving commercial corridors of Route #130 (Crescent Boulevard) and Marlton Pike with easy access to Routes #73, #70, #42, #38, and #I-295. Minutes from the City of Philadelphia, approximately one hour from Atlantic City and Trenton City, and less than 2 hours from New York City.

## **PROPERTY DETAILS**

| Exterior | OutsideFeatures | ParkingGarage     | InteriorFeatures |
|----------|-----------------|-------------------|------------------|
| Brick    | Fence           | 11 or More Spaces | Restroom         |
| Masonry  | Truck Door      | Off Street        | Security System  |
|          |                 | Paved             | Storage          |