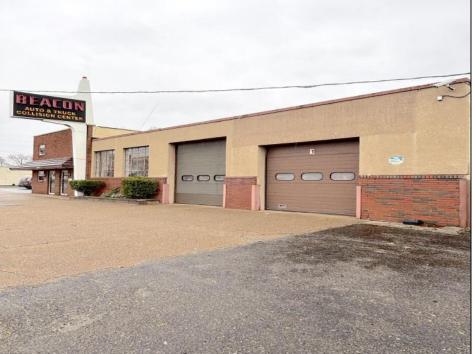

## **COMMENTS**

6712 South Crescent Boulevard, Pennsauken, NJ offers approximately 36,000 sq ft. of immediately available industrial and office space with negotiable lease terms on the highly traveled Route #130 (Crescent Boulevard). This corner lot sits on 1.7 acres, boasting of approximately 100+ outdoor fenced in surface parking spaces, 70+ indoor parking spaces with 18 foot ceilings, a full underground parking area, first floor lobby, restrooms, second floor conference rooms, locker room, and proximity to surrounding corporate neighbors. Experience 24.2 feet of frontage along the thriving commercial corridors of Route #130 (Crescent Boulevard) and Marlton Pike with easy access to Routes #73, #70, #42, #38, and #I-295. Minutes from the City of Philadelphia, approximately one hour from Atlantic City and Trenton City, and less than 2 hours from New York City.

## **PROPERTY DETAILS**

| Exterior | OutsideFeatures | ParkingGarage     | InteriorFeatures |
|----------|-----------------|-------------------|------------------|
| Brick    | Fence           | 11 or More Spaces | Restroom         |
| Masonry  | Truck Door      | Off Street        | Security System  |
|          |                 | Paved             | Storage          |