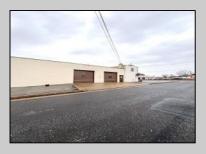

## **COMMENTS**

6712 South Crescent Boulevard, Pennsauken, NJ offers approximately 36,000 sq ft. of immediately available industrial and office space with negotiable lease terms on the highly traveled Route #130 (Crescent Boulevard). This corner lot sits on 1.7 acres, boasting of approximately 100+ outdoor fenced in surface parking spaces, 70+ indoor parking spaces with 18 foot ceilings, a full underground parking area, first floor lobby, restrooms, second floor conference rooms, locker room, and proximity to surrounding corporate neighbors. Experience 24.2 feet of frontage along the thriving commercial corridors of Route #130 (Crescent Boulevard) and Marlton Pike with easy access to Routes #73, #70, #42, #38, and #I-295. Minutes from the City of Philadelphia, approximately one hour from Atlantic City and Trenton City, and less than 2 hours from New York City.

## **PROPERTY DETAILS**

| Exterior | OutsideFeatures | ParkingGarage     | InteriorFeatures |
|----------|-----------------|-------------------|------------------|
| Brick    | Fence           | 11 or More Spaces | Restroom         |
| Masonry  | Truck Door      | Off Street        | Security System  |
|          |                 | Paved             | Storage          |