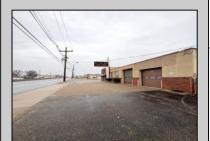

## **COMMENTS**

6712 South Crescent Boulevard, Pennsauken, NJ offers approximately 36,000 sq ft. of immediately available industrial and office space with negotiable lease terms on the highly traveled Route #130 (Crescent Boulevard). This corner lot sits on 1.7 acres, boasting of approximately 100+ outdoor fenced in surface parking spaces, 70+ indoor parking spaces with 18 foot ceilings, a full underground parking area, first floor lobby, restrooms, second floor conference rooms, locker room, and proximity to surrounding corporate neighbors. Experience 24.2 feet of frontage along the thriving commercial corridors of Route #130 (Crescent Boulevard) and Marlton Pike with easy access to Routes #73, #70, #42, #38, and #I-295. Minutes from the City of Philadelphia, approximately one hour from Atlantic City and Trenton City, and less than 2 hours from New York City.

## **PROPERTY DETAILS**

| Exterior | OutsideFeatures | ParkingGarage     | InteriorFeatures |
|----------|-----------------|-------------------|------------------|
| Brick    | Fence           | 11 or More Spaces | Restroom         |
| Masonry  | Truck Door      | Off Street        | Security System  |
|          |                 | Paved             | Storage          |