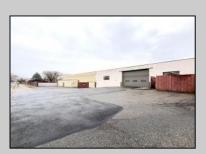

## **COMMENTS**

6712 South Crescent Boulevard, Pennsauken, NJ offers approximately 36,000 sq ft. of immediately available industrial and office space with negotiable lease terms on the highly traveled Route #130 (Crescent Boulevard). This corner lot sits on 1.7 acres, boasting of approximately 100+ outdoor fenced in surface parking spaces, 70+ indoor parking spaces with 18 foot ceilings, a full underground parking area, first floor lobby, restrooms, second floor conference rooms, locker room, and proximity to surrounding corporate neighbors. Experience 24.2 feet of frontage along the thriving commercial corridors of Route #130 (Crescent Boulevard) and Marlton Pike with easy access to Routes #73, #70, #42, #38, and #I-295. Minutes from the City of Philadelphia, approximately one hour from Atlantic City and Trenton City, and less than 2 hours from New York City.

## **PROPERTY DETAILS**

| Exterior | OutsideFeatures | ParkingGarage     | InteriorFeatures |
|----------|-----------------|-------------------|------------------|
| Brick    | Fence           | 11 or More Spaces | Restroom         |
| Masonry  | Truck Door      | Off Street        | Security System  |
|          |                 | Paved             | Storage          |