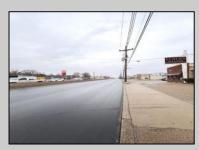

## **COMMENTS**

6712 South Crescent Boulevard, Pennsauken, NJ offers approximately 36,000 sq ft. of immediately available industrial and office space with negotiable lease terms on the highly traveled Route #130 (Crescent Boulevard). This corner lot sits on 1.7 acres, boasting of approximately 100+ outdoor fenced in surface parking spaces, 70+ indoor parking spaces with 18 foot ceilings, a full underground parking area, first floor lobby, restrooms, second floor conference rooms, locker room, and proximity to surrounding corporate neighbors. Experience 24.2 feet of frontage along the thriving commercial corridors of Route #130 (Crescent Boulevard) and Marlton Pike with easy access to Routes #73, #70, #42, #38, and #I-295. Minutes from the City of Philadelphia, approximately one hour from Atlantic City and Trenton City, and less than 2 hours from New York City.