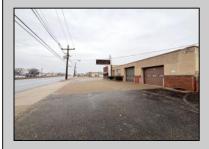

## **COMMENTS**

6712 South Crescent Boulevard, Pennsauken, NJ offers approximately 36,000 sq ft. of immediately available industrial and office space with negotiable lease terms on the highly traveled Route #130 (Crescent Boulevard). This corner lot sits on 1.7 acres, boasting of approximately 100+ outdoor fenced in surface parking spaces, 70+ indoor parking spaces with 18 foot ceilings, a full underground parking area, first floor lobby, restrooms, second floor conference rooms, locker room, and proximity to surrounding corporate neighbors. Experience 24.2 feet of frontage along the thriving commercial corridors of Route #130 (Crescent Boulevard) and Marlton Pike with easy access to Routes #73, #70, #42, #38, and #I-295. Minutes from the City of Philadelphia, approximately one hour from Atlantic City and Trenton City, and less than 2 hours from New York City.