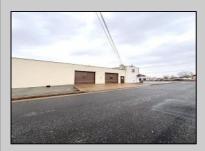

## **COMMENTS**

6712 South Crescent Boulevard, Pennsauken, NJ offers approximately 36,000 sq ft. of immediately available industrial and office space with negotiable lease terms on the highly traveled Route #130 (Crescent Boulevard). This corner lot sits on 1.7 acres, boasting of approximately 100+ outdoor fenced in surface parking spaces, 70+ indoor parking spaces with 18 foot ceilings, a full underground parking area, first floor lobby, restrooms, second floor conference rooms, locker room, and proximity to surrounding corporate neighbors. Experience 24.2 feet of frontage along the thriving commercial corridors of Route #130 (Crescent Boulevard) and Marlton Pike with easy access to Routes #73, #70, #42, #38, and #I-295. Minutes from the City of Philadelphia, approximately one hour from Atlantic City and Trenton City, and less than 2 hours from New York City.