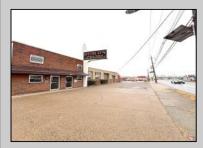

## **COMMENTS**

6712 South Crescent Boulevard, Pennsauken, NJ offers approximately 36,000 sq ft. of immediately available industrial and office space with negotiable lease terms on the highly traveled Route #130 (Crescent Boulevard). This corner lot sits on 1.7 acres, boasting of approximately 100+ outdoor fenced in surface parking spaces, 70+ indoor parking spaces with 18 foot ceilings, a full underground parking area, first floor lobby, restrooms, second floor conference rooms, locker room, and proximity to surrounding corporate neighbors. Experience 24.2 feet of frontage along the thriving commercial corridors of Route #130 (Crescent Boulevard) and Marlton Pike with easy access to Routes #73, #70, #42, #38, and #I-295. Minutes from the City of Philadelphia, approximately one hour from Atlantic City and Trenton City, and less than 2 hours from New York City.