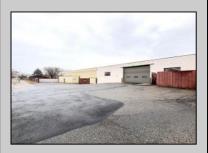

## **COMMENTS**

6712 South Crescent Boulevard, Pennsauken, NJ offers approximately 36,000 sq ft. of immediately available industrial and office space with negotiable lease terms on the highly traveled Route #130 (Crescent Boulevard). This corner lot sits on 1.7 acres, boasting of approximately 100+ outdoor fenced in surface parking spaces, 70+ indoor parking spaces with 18 foot ceilings, a full underground parking area, first floor lobby, restrooms, second floor conference rooms, locker room, and proximity to surrounding corporate neighbors. Experience 24.2 feet of frontage along the thriving commercial corridors of Route #130 (Crescent Boulevard) and Marlton Pike with easy access to Routes #73, #70, #42, #38, and #I-295. Minutes from the City of Philadelphia, approximately one hour from Atlantic City and Trenton City, and less than 2 hours from New York City.