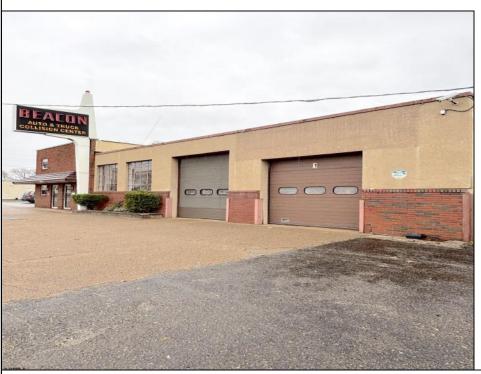

## **COMMENTS**

6712 South Crescent Boulevard, Pennsauken, NJ offers approximately 36,000 sq ft. of immediately available industrial and office space with negotiable lease terms on the highly traveled Route #130 (Crescent Boulevard). This corner lot sits on 1.7 acres, boasting of approximately 100+ outdoor fenced in surface parking spaces, 70+ indoor parking spaces with 18 foot ceilings, a full underground parking area, first floor lobby, restrooms, second floor conference rooms, locker room, and proximity to surrounding corporate neighbors. Experience 24.2 feet of frontage along the thriving commercial corridors of Route #130 (Crescent Boulevard) and Marlton Pike with easy access to Routes #73, #70, #42, #38, and #I-295. Minutes from the City of Philadelphia, approximately one hour from Atlantic City and Trenton City, and less than 2 hours from New York City.