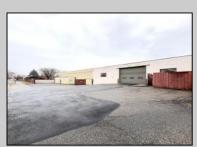

## **COMMENTS**

6712 South Crescent Boulevard, Pennsauken, NJ offers approximately 36,000 sq ft. of immediately available industrial and office space with negotiable lease terms on the highly traveled Route #130 (Crescent Boulevard). This corner lot sits on 1.7 acres, boasting of approximately 100+ outdoor fenced in surface parking spaces, 70+ indoor parking spaces with 18 foot ceilings, a full underground parking area, first floor lobby, restrooms, second floor conference rooms, locker room, and proximity to surrounding corporate neighbors. Experience 24.2 feet of frontage along the thriving commercial corridors of Route #130 (Crescent Boulevard) and Marlton Pike with easy access to Routes #73, #70, #42, #38, and #I-295. Minutes from the City of Philadelphia, approximately one hour from Atlantic City and Trenton City, and less than 2 hours from New York City.

## **PROPERTY DETAILS**

| Exterior | OutsideFeatures | ParkingGarage     | InteriorFeatures |
|----------|-----------------|-------------------|------------------|
| Brick    | Fence           | 11 or More Spaces | Restroom         |
| Masonry  | Truck Door      | Off Street        | Security System  |
|          |                 | Paved             | Storage          |