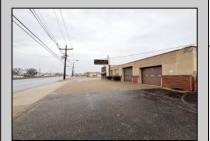

## **COMMENTS**

6712 South Crescent Boulevard, Pennsauken, NJ offers approximately 36,000 sq ft. of immediately available industrial and office space with negotiable lease terms on the highly traveled Route #130 (Crescent Boulevard). This corner lot sits on 1.7 acres, boasting of approximately 100+ outdoor fenced in surface parking spaces, 70+ indoor parking spaces with 18 foot ceilings, a full underground parking area, first floor lobby, restrooms, second floor conference rooms, locker room, and proximity to surrounding corporate neighbors. Experience 24.2 feet of frontage along the thriving commercial corridors of Route #130 (Crescent Boulevard) and Marlton Pike with easy access to Routes #73, #70, #42, #38, and #I-295. Minutes from the City of Philadelphia, approximately one hour from Atlantic City and Trenton City, and less than 2 hours from New York City.

## **PROPERTY DETAILS**

| Exterior | OutsideFeatures | ParkingGarage     | InteriorFeatures |
|----------|-----------------|-------------------|------------------|
| Brick    | Fence           | 11 or More Spaces | Restroom         |
| Masonry  | Truck Door      | Off Street        | Security System  |
|          |                 | Paved             | Storage          |