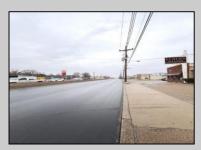

## **COMMENTS**

6712 South Crescent Boulevard, Pennsauken, NJ offers approximately 36,000 sq ft. of immediately available industrial and office space with negotiable lease terms on the highly traveled Route #130 (Crescent Boulevard). This corner lot sits on 1.7 acres, boasting of approximately 100+ outdoor fenced in surface parking spaces, 70+ indoor parking spaces with 18 foot ceilings, a full underground parking area, first floor lobby, restrooms, second floor conference rooms, locker room, and proximity to surrounding corporate neighbors. Experience 24.2 feet of frontage along the thriving commercial corridors of Route #130 (Crescent Boulevard) and Marlton Pike with easy access to Routes #73, #70, #42, #38, and #I-295. Minutes from the City of Philadelphia, approximately one hour from Atlantic City and Trenton City, and less than 2 hours from New York City.