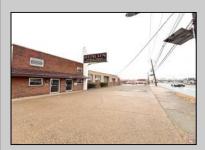

## **COMMENTS**

6712 South Crescent Boulevard, Pennsauken, NJ offers approximately 36,000 sq ft. of immediately available industrial and office space with negotiable lease terms on the highly traveled Route #130 (Crescent Boulevard). This corner lot sits on 1.7 acres, boasting of approximately 100+ outdoor fenced in surface parking spaces, 70+ indoor parking spaces with 18 foot ceilings, a full underground parking area, first floor lobby, restrooms, second floor conference rooms, locker room, and proximity to surrounding corporate neighbors. Experience 24.2 feet of frontage along the thriving commercial corridors of Route #130 (Crescent Boulevard) and Marlton Pike with easy access to Routes #73, #70, #42, #38, and #I-295. Minutes from the City of Philadelphia, approximately one hour from Atlantic City and Trenton City, and less than 2 hours from New York City.

## **PROPERTY DETAILS**

| Exterior | OutsideFeatures | ParkingGarage     | InteriorFeatures |
|----------|-----------------|-------------------|------------------|
| Brick    | Fence           | 11 or More Spaces | Restroom         |
| Masonry  | Truck Door      | Off Street        | Security System  |
|          |                 | Paved             | Storage          |