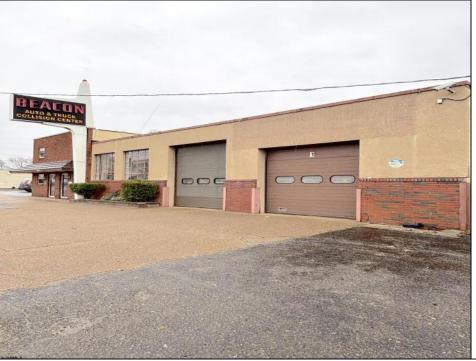

## **COMMENTS**

6712 South Crescent Boulevard, Pennsauken, NJ offers approximately 36,000 sq ft. of immediately available industrial and office space with negotiable lease terms on the highly traveled Route #130 (Crescent Boulevard). This corner lot sits on 1.7 acres, boasting of approximately 100+ outdoor fenced in surface parking spaces, 70+ indoor parking spaces with 18 foot ceilings, a full underground parking area, first floor lobby, restrooms, second floor conference rooms, locker room, and proximity to surrounding corporate neighbors. Experience 24.2 feet of frontage along the thriving commercial corridors of Route #130 (Crescent Boulevard) and Marlton Pike with easy access to Routes #73, #70, #42, #38, and #I-295. Minutes from the City of Philadelphia, approximately one hour from Atlantic City and Trenton City, and less than 2 hours from New York City.

## **PROPERTY DETAILS**

| Exterior | OutsideFeatures | ParkingGarage     | InteriorFeatures |
|----------|-----------------|-------------------|------------------|
| Brick    | Fence           | 11 or More Spaces | Restroom         |
| Masonry  | Truck Door      | Off Street        | Security System  |
|          |                 | Paved             | Storage          |