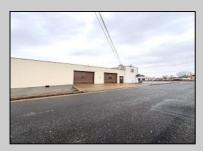

## **COMMENTS**

6712 South Crescent Boulevard, Pennsauken, NJ offers approximately 36,000 sq ft. of immediately available industrial and office space with negotiable lease terms on the highly traveled Route #130 (Crescent Boulevard). This corner lot sits on 1.7 acres, boasting of approximately 100+ outdoor fenced in surface parking spaces, 70+ indoor parking spaces with 18 foot ceilings, a full underground parking area, first floor lobby, restrooms, second floor conference rooms, locker room, and proximity to surrounding corporate neighbors. Experience 24.2 feet of frontage along the thriving commercial corridors of Route #130 (Crescent Boulevard) and Marlton Pike with easy access to Routes #73, #70, #42, #38, and #I-295. Minutes from the City of Philadelphia, approximately one hour from Atlantic City and Trenton City, and less than 2 hours from New York City.