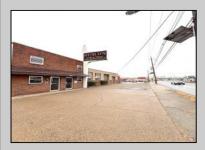

## **COMMENTS**

6712 South Crescent Boulevard, Pennsauken, NJ offers approximately 36,000 sq ft. of immediately available industrial and office space with negotiable lease terms on the highly traveled Route #130 (Crescent Boulevard). This corner lot sits on 1.7 acres, boasting of approximately 100+ outdoor fenced in surface parking spaces, 70+ indoor parking spaces with 18 foot ceilings, a full underground parking area, first floor lobby, restrooms, second floor conference rooms, locker room, and proximity to surrounding corporate neighbors. Experience 24.2 feet of frontage along the thriving commercial corridors of Route #130 (Crescent Boulevard) and Marlton Pike with easy access to Routes #73, #70, #42, #38, and #I-295. Minutes from the City of Philadelphia, approximately one hour from Atlantic City and Trenton City, and less than 2 hours from New York City.