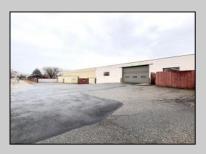

## **COMMENTS**

6712 South Crescent Boulevard, Pennsauken, NJ offers approximately 36,000 sq ft. of immediately available industrial and office space with negotiable lease terms on the highly traveled Route #130 (Crescent Boulevard). This corner lot sits on 1.7 acres, boasting of approximately 100+ outdoor fenced in surface parking spaces, 70+ indoor parking spaces with 18 foot ceilings, a full underground parking area, first floor lobby, restrooms, second floor conference rooms, locker room, and proximity to surrounding corporate neighbors. Experience 24.2 feet of frontage along the thriving commercial corridors of Route #130 (Crescent Boulevard) and Marlton Pike with easy access to Routes #73, #70, #42, #38, and #I-295. Minutes from the City of Philadelphia, approximately one hour from Atlantic City and Trenton City, and less than 2 hours from New York City.

## **PROPERTY DETAILS**

| Exterior | OutsideFeatures | ParkingGarage     | InteriorFeatures |
|----------|-----------------|-------------------|------------------|
| Brick    | Fence           | 11 or More Spaces | Restroom         |
| Masonry  | Truck Door      | Off Street        | Security System  |
|          |                 | Paved             | Storage          |