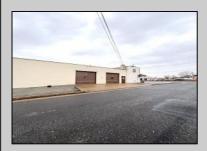

## **COMMENTS**

6712 South Crescent Boulevard, Pennsauken, NJ offers approximately 36,000 sq ft. of immediately available industrial and office space with negotiable lease terms on the highly traveled Route #130 (Crescent Boulevard). This corner lot sits on 1.7 acres, boasting of approximately 100+ outdoor fenced in surface parking spaces, 70+ indoor parking spaces with 18 foot ceilings, a full underground parking area, first floor lobby, restrooms, second floor conference rooms, locker room, and proximity to surrounding corporate neighbors. Experience 24.2 feet of frontage along the thriving commercial corridors of Route #130 (Crescent Boulevard) and Marlton Pike with easy access to Routes #73, #70, #42, #38, and #1-295. Minutes from the City of Philadelphia, approximately one hour from Atlantic City and Trenton City, and less than 2 hours from New York City.