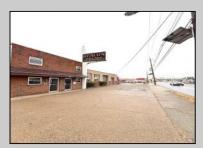

## **COMMENTS**

6712 South Crescent Boulevard, Pennsauken, NJ offers approximately 36,000 sq ft. of immediately available industrial and office space with negotiable lease terms on the highly traveled Route #130 (Crescent Boulevard). This corner lot sits on 1.7 acres, boasting of approximately 100+ outdoor fenced in surface parking spaces, 70+ indoor parking spaces with 18 foot ceilings, a full underground parking area, first floor lobby, restrooms, second floor conference rooms, locker room, and proximity to surrounding corporate neighbors. Experience 24.2 feet of frontage along the thriving commercial corridors of Route #130 (Crescent Boulevard) and Marlton Pike with easy access to Routes #73, #70, #42, #38, and #1-295. Minutes from the City of Philadelphia, approximately one hour from Atlantic City and Trenton City, and less than 2 hours from New York City.