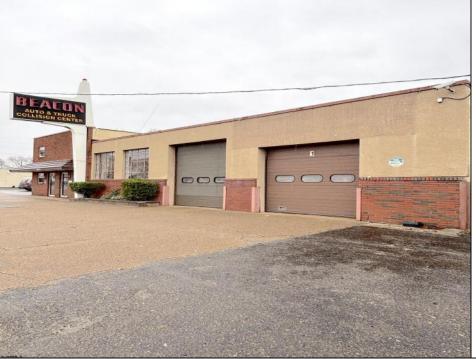

## **COMMENTS**

6712 South Crescent Boulevard, Pennsauken, NJ offers approximately 36,000 sq ft. of immediately available industrial and office space with negotiable lease terms on the highly traveled Route #130 (Crescent Boulevard). This corner lot sits on 1.7 acres, boasting of approximately 100+ outdoor fenced in surface parking spaces, 70+ indoor parking spaces with 18 foot ceilings, a full underground parking area, first floor lobby, restrooms, second floor conference rooms, locker room, and proximity to surrounding corporate neighbors. Experience 24.2 feet of frontage along the thriving commercial corridors of Route #130 (Crescent Boulevard) and Marlton Pike with easy access to Routes #73, #70, #42, #38, and #1-295. Minutes from the City of Philadelphia, approximately one hour from Atlantic City and Trenton City, and less than 2 hours from New York City.

## **PROPERTY DETAILS**

| Exterior | OutsideFeatures | ParkingGarage     | InteriorFeatures |
|----------|-----------------|-------------------|------------------|
| Brick    | Fence           | 11 or More Spaces | Restroom         |
| Masonry  | Truck Door      | Off Street        | Security System  |
|          |                 | Paved             | Storage          |