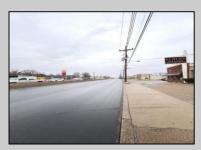

## **COMMENTS**

6712 South Crescent Boulevard, Pennsauken, NJ offers approximately 36,000 sq ft. of immediately available industrial and office space with negotiable lease terms on the highly traveled Route #130 (Crescent Boulevard). This corner lot sits on 1.7 acres, boasting of approximately 100+ outdoor fenced in surface parking spaces, 70+ indoor parking spaces with 18 foot ceilings, a full underground parking area, first floor lobby, restrooms, second floor conference rooms, locker room, and proximity to surrounding corporate neighbors. Experience 24.2 feet of frontage along the thriving commercial corridors of Route #130 (Crescent Boulevard) and Marlton Pike with easy access to Routes #73, #70, #42, #38, and #1-295. Minutes from the City of Philadelphia, approximately one hour from Atlantic City and Trenton City, and less than 2 hours from New York City.