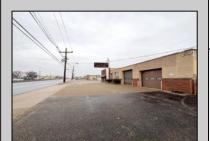

## **COMMENTS**

6712 South Crescent Boulevard, Pennsauken, NJ offers approximately 36,000 sq ft. of immediately available industrial and office space with negotiable lease terms on the highly traveled Route #130 (Crescent Boulevard). This corner lot sits on 1.7 acres, boasting of approximately 100+ outdoor fenced in surface parking spaces, 70+ indoor parking spaces with 18 foot ceilings, a full underground parking area, first floor lobby, restrooms, second floor conference rooms, locker room, and proximity to surrounding corporate neighbors. Experience 24.2 feet of frontage along the thriving commercial corridors of Route #130 (Crescent Boulevard) and Marlton Pike with easy access to Routes #73, #70, #42, #38, and #1-295. Minutes from the City of Philadelphia, approximately one hour from Atlantic City and Trenton City, and less than 2 hours from New York City.