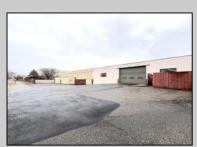

## **COMMENTS**

6712 South Crescent Boulevard, Pennsauken, NJ offers approximately 36,000 sq ft. of immediately available industrial and office space with negotiable lease terms on the highly traveled Route #130 (Crescent Boulevard). This corner lot sits on 1.7 acres, boasting of approximately 100+ outdoor fenced in surface parking spaces, 70+ indoor parking spaces with 18 foot ceilings, a full underground parking area, first floor lobby, restrooms, second floor conference rooms, locker room, and proximity to surrounding corporate neighbors. Experience 24.2 feet of frontage along the thriving commercial corridors of Route #130 (Crescent Boulevard) and Marlton Pike with easy access to Routes #73, #70, #42, #38, and #1-295. Minutes from the City of Philadelphia, approximately one hour from Atlantic City and Trenton City, and less than 2 hours from New York City.

## **PROPERTY DETAILS**

| Exterior | OutsideFeatures | ParkingGarage     | InteriorFeatures |
|----------|-----------------|-------------------|------------------|
| Brick    | Fence           | 11 or More Spaces | Restroom         |
| Masonry  | Truck Door      | Off Street        | Security System  |
|          |                 | Paved             | Storage          |