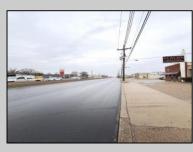

## COMMENTS

6712 South Crescent Boulevard, Pennsauken, NJ offers approximately 36,000 sq ft. of immediately available industrial and office space with negotiable lease terms on the highly traveled Route #130 (Crescent Boulevard). This corner lot sits on 1.7 acres, boasting of approximately 100+ outdoor fenced in surface parking spaces, 70+ indoor parking spaces with 18 foot ceilings, a full underground parking area, first floor lobby, restrooms, second floor conference rooms, locker room, and proximity to surrounding corporate neighbors. Experience 24.2 feet of frontage along the thriving commercial corridors of Route #130 (Crescent Boulevard) and Marlton Pike with easy access to Routes #73, #70, #42, #38, and #I-295. Minutes from the City of Philadelphia, approximately one hour from Atlantic City and Trenton City, and less than 2 hours from New York City.