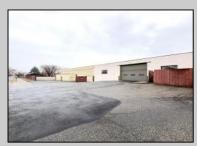

## COMMENTS

6712 South Crescent Boulevard, Pennsauken, NJ offers approximately 36,000 sq ft. of immediately available industrial and office space with negotiable lease terms on the highly traveled Route #130 (Crescent Boulevard). This corner lot sits on 1.7 acres, boasting of approximately 100+ outdoor fenced in surface parking spaces, 70+ indoor parking spaces with 18 foot ceilings, a full underground parking area, first floor lobby, restrooms, second floor conference rooms, locker room, and proximity to surrounding corporate neighbors. Experience 24.2 feet of frontage along the thriving commercial corridors of Route #130 (Crescent Boulevard) and Marlton Pike with easy access to Routes #73, #70, #42, #38, and #I-295. Minutes from the City of Philadelphia, approximately one hour from Atlantic City and Trenton City, and less than 2 hours from New York City.