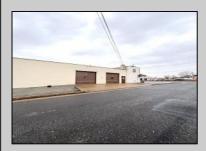

## 6712 Crescent Blvd Pennsauken Township Pennsauken Township, NJ 08110

Asking \$4,900,000.00

## **COMMENTS**

6712 South Crescent Boulevard, Pennsauken, NJ offers approximately 36,000 sq ft. of immediately available industrial and office space with negotiable lease terms on the highly traveled Route #130 (Crescent Boulevard). This corner lot sits on 1.7 acres, boasting of approximately 100+ outdoor fenced in surface parking spaces, 70+ indoor parking spaces with 18 foot ceilings, a full underground parking area, first floor lobby, restrooms, second floor conference rooms, locker room, and proximity to surrounding corporate neighbors. Experience 24.2 feet of frontage along the thriving commercial corridors of Route #130 (Crescent Boulevard) and Marlton Pike with easy access to Routes #73, #70, #42, #38, and #I-295. Minutes from the City of Philadelphia, approximately one hour from Atlantic City and Trenton City, and less than 2 hours from New York City.

## **PROPERTY DETAILS**

| Exterior | OutsideFeatures | ParkingGarage     | InteriorFeatures |
|----------|-----------------|-------------------|------------------|
| Brick    | Fence           | 11 or More Spaces | Restroom         |
| Masonry  | Truck Door      | Off Street        | Security System  |
|          |                 | Paved             | Storage          |