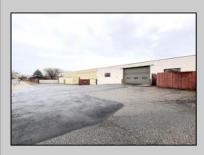

## **COMMENTS**

6712 South Crescent Boulevard, Pennsauken, NJ offers approximately 36,000 sq ft. of immediately available industrial and office space with negotiable lease terms on the highly traveled Route #130 (Crescent Boulevard). This corner lot sits on 1.7 acres, boasting of approximately 100+ outdoor fenced in surface parking spaces, 70+ indoor parking spaces with 18 foot ceilings, a full underground parking area, first floor lobby, restrooms, second floor conference rooms, locker room, and proximity to surrounding corporate neighbors. Experience 24.2 feet of frontage along the thriving commercial corridors of Route #130 (Crescent Boulevard) and Marlton Pike with easy access to Routes #73, #70, #42, #38, and #I-295. Minutes from the City of Philadelphia, approximately one hour from Atlantic City and Trenton City, and less than 2 hours from New York City.

## **PROPERTY DETAILS**

| Exterior | OutsideFeatures | ParkingGarage     | InteriorFeatures |
|----------|-----------------|-------------------|------------------|
| Brick    | Fence           | 11 or More Spaces | Restroom         |
| Masonry  | Truck Door      | Off Street        | Security System  |
|          |                 | Paved             | Storage          |