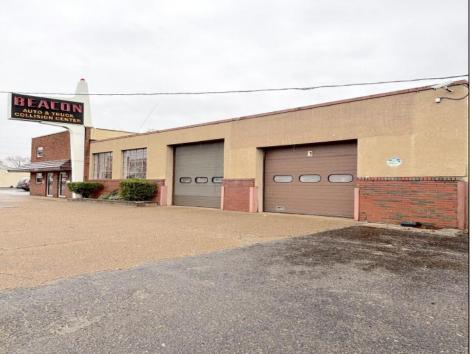

## **COMMENTS**

6712 South Crescent Boulevard, Pennsauken, NJ offers approximately 36,000 sq ft. of immediately available industrial and office space with negotiable lease terms on the highly traveled Route #130 (Crescent Boulevard). This corner lot sits on 1.7 acres, boasting of approximately 100+ outdoor fenced in surface parking spaces, 70+ indoor parking spaces with 18 foot ceilings, a full underground parking area, first floor lobby, restrooms, second floor conference rooms, locker room, and proximity to surrounding corporate neighbors. Experience 24.2 feet of frontage along the thriving commercial corridors of Route #130 (Crescent Boulevard) and Marlton Pike with easy access to Routes #73, #70, #42, #38, and #I-295. Minutes from the City of Philadelphia, approximately one hour from Atlantic City and Trenton City, and less than 2 hours from New York City.

## **PROPERTY DETAILS**

| Exterior | OutsideFeatures | ParkingGarage     | InteriorFeatures |
|----------|-----------------|-------------------|------------------|
| Brick    | Fence           | 11 or More Spaces | Restroom         |
| Masonry  | Truck Door      | Off Street        | Security System  |
|          |                 | Paved             | Storage          |