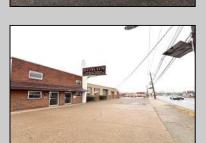

## 6712 Crescent Blvd Pennsauken Township Pennsauken Township, NJ 08110

Asking \$4,900,000.00

## **COMMENTS**

6712 South Crescent Boulevard, Pennsauken, NJ offers approximately 36,000 sq ft. of immediately available industrial and office space with negotiable lease terms on the highly traveled Route #130 (Crescent Boulevard). This corner lot sits on 1.7 acres, boasting of approximately 100+ outdoor fenced in surface parking spaces, 70+ indoor parking spaces with 18 foot ceilings, a full underground parking area, first floor lobby, restrooms, second floor conference rooms, locker room, and proximity to surrounding corporate neighbors. Experience 24.2 feet of frontage along the thriving commercial corridors of Route #130 (Crescent Boulevard) and Marlton Pike with easy access to Routes #73, #70, #42, #38, and #I-295. Minutes from the City of Philadelphia, approximately one hour from Atlantic City and Trenton City, and less than 2 hours from New York City.

## **PROPERTY DETAILS**

| Exterior | OutsideFeatures | ParkingGarage     | InteriorFeatures |
|----------|-----------------|-------------------|------------------|
| Brick    | Fence           | 11 or More Spaces | Restroom         |
| Masonry  | Truck Door      | Off Street        | Security System  |
|          |                 | Paved             | Storage          |