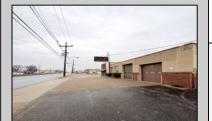

## 6712 Crescent Blvd Pennsauken Township Pennsauken Township, NJ 08110

Asking \$4,900,000.00

## **COMMENTS**

6712 South Crescent Boulevard, Pennsauken, NJ offers approximately 36,000 sq ft. of immediately available industrial and office space with negotiable lease terms on the highly traveled Route #130 (Crescent Boulevard). This corner lot sits on 1.7 acres, boasting of approximately 100+ outdoor fenced in surface parking spaces, 70+ indoor parking spaces with 18 foot ceilings, a full underground parking area, first floor lobby, restrooms, second floor conference rooms, locker room, and proximity to surrounding corporate neighbors. Experience 24.2 feet of frontage along the thriving commercial corridors of Route #130 (Crescent Boulevard) and Marlton Pike with easy access to Routes #73, #70, #42, #38, and #I-295. Minutes from the City of Philadelphia, approximately one hour from Atlantic City and Trenton City, and less than 2 hours from New York City.

## **PROPERTY DETAILS**

| Exterior | OutsideFeatures | ParkingGarage     | InteriorFeatures |
|----------|-----------------|-------------------|------------------|
| Brick    | Fence           | 11 or More Spaces | Restroom         |
| Masonry  | Truck Door      | Off Street        | Security System  |
|          |                 | Paved             | Storage          |