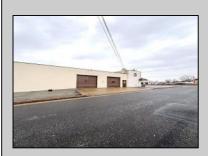

## COMMENTS

6712 South Crescent Boulevard, Pennsauken, NJ offers approximately 36,000 sq ft. of immediately available industrial and office space with negotiable lease terms on the highly traveled Route #130 (Crescent Boulevard). This corner lot sits on 1.7 acres, boasting of approximately 100+ outdoor fenced in surface parking spaces, 70+ indoor parking spaces with 18 foot ceilings, a full underground parking area, first floor lobby, restrooms, second floor conference rooms, locker room, and proximity to surrounding corporate neighbors. Experience 24.2 feet of frontage along the thriving commercial corridors of Route #130 (Crescent Boulevard) and Marlton Pike with easy access to Routes #73, #70, #42, #38, and #I-295. Minutes from the City of Philadelphia, approximately one hour from Atlantic City and Trenton City, and less than 2 hours from New York City.