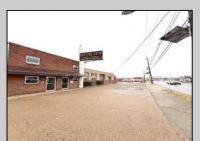

## COMMENTS

6712 South Crescent Boulevard, Pennsauken, NJ offers approximately 36,000 sq ft. of immediately available industrial and office space with negotiable lease terms on the highly traveled Route #130 (Crescent Boulevard). This corner lot sits on 1.7 acres, boasting of approximately 100+ outdoor fenced in surface parking spaces, 70+ indoor parking spaces with 18 foot ceilings, a full underground parking area, first floor lobby, restrooms, second floor conference rooms, locker room, and proximity to surrounding corporate neighbors. Experience 24.2 feet of frontage along the thriving commercial corridors of Route #130 (Crescent Boulevard) and Marlton Pike with easy access to Routes #73, #70, #42, #38, and #I-295. Minutes from the City of Philadelphia, approximately one hour from Atlantic City and Trenton City, and less than 2 hours from New York City.