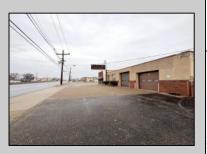

## COMMENTS

6712 South Crescent Boulevard, Pennsauken, NJ offers approximately 36,000 sq ft. of immediately available industrial and office space with negotiable lease terms on the highly traveled Route #130 (Crescent Boulevard). This corner lot sits on 1.7 acres, boasting of approximately 100+ outdoor fenced in surface parking spaces, 70+ indoor parking spaces with 18 foot ceilings, a full underground parking area, first floor lobby, restrooms, second floor conference rooms, locker room, and proximity to surrounding corporate neighbors. Experience 24.2 feet of frontage along the thriving commercial corridors of Route #130 (Crescent Boulevard) and Marlton Pike with easy access to Routes #73, #70, #42, #38, and #I-295. Minutes from the City of Philadelphia, approximately one hour from Atlantic City and Trenton City, and less than 2 hours from New York City.