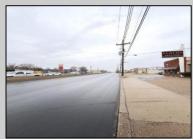

## **COMMENTS**

6712 South Crescent Boulevard, Pennsauken, NJ offers approximately 36,000 sq ft. of immediately available industrial and office space with negotiable lease terms on the highly traveled Route #130 (Crescent Boulevard). This corner lot sits on 1.7 acres, boasting of approximately 100+ outdoor fenced in surface parking spaces, 70+ indoor parking spaces with 18 foot ceilings, a full underground parking area, first floor lobby, restrooms, second floor conference rooms, locker room, and proximity to surrounding corporate neighbors. Experience 24.2 feet of frontage along the thriving commercial corridors of Route #130 (Crescent Boulevard) and Marlton Pike with easy access to Routes #73, #70, #42, #38, and #I-295. Minutes from the City of Philadelphia, approximately one hour from Atlantic City and Trenton City, and less than 2 hours from New York City.