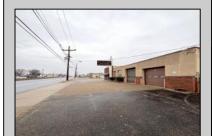

## **COMMENTS**

6712 South Crescent Boulevard, Pennsauken, NJ offers approximately 36,000 sq ft. of immediately available industrial and office space with negotiable lease terms on the highly traveled Route #130 (Crescent Boulevard). This corner lot sits on 1.7 acres, boasting of approximately 100+ outdoor fenced in surface parking spaces, 70+ indoor parking spaces with 18 foot ceilings, a full underground parking area, first floor lobby, restrooms, second floor conference rooms, locker room, and proximity to surrounding corporate neighbors. Experience 24.2 feet of frontage along the thriving commercial corridors of Route #130 (Crescent Boulevard) and Marlton Pike with easy access to Routes #73, #70, #42, #38, and #I-295. Minutes from the City of Philadelphia, approximately one hour from Atlantic City and Trenton City, and less than 2 hours from New York City.