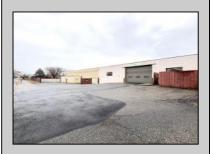

## **COMMENTS**

6712 South Crescent Boulevard, Pennsauken, NJ offers approximately 36,000 sq ft. of immediately available industrial and office space with negotiable lease terms on the highly traveled Route #130 (Crescent Boulevard). This corner lot sits on 1.7 acres, boasting of approximately 100+ outdoor fenced in surface parking spaces, 70+ indoor parking spaces with 18 foot ceilings, a full underground parking area, first floor lobby, restrooms, second floor conference rooms, locker room, and proximity to surrounding corporate neighbors. Experience 24.2 feet of frontage along the thriving commercial corridors of Route #130 (Crescent Boulevard) and Marlton Pike with easy access to Routes #73, #70, #42, #38, and #I-295. Minutes from the City of Philadelphia, approximately one hour from Atlantic City and Trenton City, and less than 2 hours from New York City.

## **PROPERTY DETAILS**

| Exterior | OutsideFeatures | ParkingGarage     | InteriorFeatures |
|----------|-----------------|-------------------|------------------|
| Brick    | Fence           | 11 or More Spaces | Restroom         |
| Masonry  | Truck Door      | Off Street        | Security System  |
|          |                 | Paved             | Storage          |