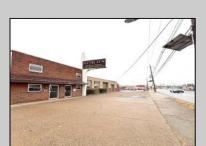

## **COMMENTS**

6712 South Crescent Boulevard, Pennsauken, NJ offers approximately 36,000 sq ft. of immediately available industrial and office space with negotiable lease terms on the highly traveled Route #130 (Crescent Boulevard). This corner lot sits on 1.7 acres, boasting of approximately 100+ outdoor fenced in surface parking spaces, 70+ indoor parking spaces with 18 foot ceilings, a full underground parking area, first floor lobby, restrooms, second floor conference rooms, locker room, and proximity to surrounding corporate neighbors. Experience 24.2 feet of frontage along the thriving commercial corridors of Route #130 (Crescent Boulevard) and Marlton Pike with easy access to Routes #73, #70, #42, #38, and #I-295. Minutes from the City of Philadelphia, approximately one hour from Atlantic City and Trenton City, and less than 2 hours from New York City.