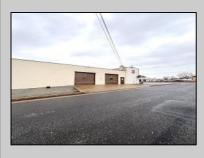

## **COMMENTS**

6712 South Crescent Boulevard, Pennsauken, NJ offers approximately 36,000 sq ft. of immediately available industrial and office space with negotiable lease terms on the highly traveled Route #130 (Crescent Boulevard). This corner lot sits on 1.7 acres, boasting of approximately 100+ outdoor fenced in surface parking spaces, 70+ indoor parking spaces with 18 foot ceilings, a full underground parking area, first floor lobby, restrooms, second floor conference rooms, locker room, and proximity to surrounding corporate neighbors. Experience 24.2 feet of frontage along the thriving commercial corridors of Route #130 (Crescent Boulevard) and Marlton Pike with easy access to Routes #73, #70, #42, #38, and #I-295. Minutes from the City of Philadelphia, approximately one hour from Atlantic City and Trenton City, and less than 2 hours from New York City.