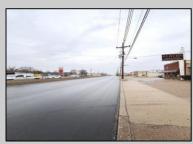

## **COMMENTS**

6712 South Crescent Boulevard, Pennsauken, NJ offers approximately 36,000 sq ft. of immediately available industrial and office space with negotiable lease terms on the highly traveled Route #130 (Crescent Boulevard). This corner lot sits on 1.7 acres, boasting of approximately 100+ outdoor fenced in surface parking spaces, 70+ indoor parking spaces with 18 foot ceilings, a full underground parking area, first floor lobby, restrooms, second floor conference rooms, locker room, and proximity to surrounding corporate neighbors. Experience 24.2 feet of frontage along the thriving commercial corridors of Route #130 (Crescent Boulevard) and Marlton Pike with easy access to Routes #73, #70, #42, #38, and #I-295. Minutes from the City of Philadelphia, approximately one hour from Atlantic City and Trenton City, and less than 2 hours from New York City.