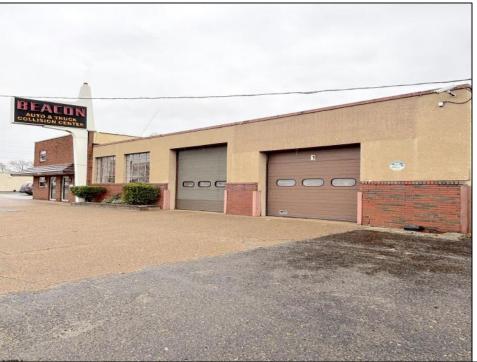

## **COMMENTS**

6712 South Crescent Boulevard, Pennsauken, NJ offers approximately 36,000 sq ft. of immediately available industrial and office space with negotiable lease terms on the highly traveled Route #130 (Crescent Boulevard). This corner lot sits on 1.7 acres, boasting of approximately 100+ outdoor fenced in surface parking spaces, 70+ indoor parking spaces with 18 foot ceilings, a full underground parking area, first floor lobby, restrooms, second floor conference rooms, locker room, and proximity to surrounding corporate neighbors. Experience 24.2 feet of frontage along the thriving commercial corridors of Route #130 (Crescent Boulevard) and Marlton Pike with easy access to Routes #73, #70, #42, #38, and #I-295. Minutes from the City of Philadelphia, approximately one hour from Atlantic City and Trenton City, and less than 2 hours from New York City.

## **PROPERTY DETAILS**

| Exterior | OutsideFeatures | ParkingGarage     | InteriorFeatures |
|----------|-----------------|-------------------|------------------|
| Brick    | Fence           | 11 or More Spaces | Restroom         |
| Masonry  | Truck Door      | Off Street        | Security System  |
|          |                 | Paved             | Storage          |