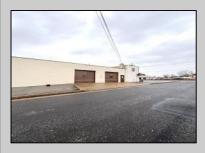

## **COMMENTS**

6712 South Crescent Boulevard, Pennsauken, NJ offers approximately 36,000 sq ft. of immediately available industrial and office space with negotiable lease terms on the highly traveled Route #130 (Crescent Boulevard). This corner lot sits on 1.7 acres, boasting of approximately 100+ outdoor fenced in surface parking spaces, 70+ indoor parking spaces with 18 foot ceilings, a full underground parking area, first floor lobby, restrooms, second floor conference rooms, locker room, and proximity to surrounding corporate neighbors. Experience 24.2 feet of frontage along the thriving commercial corridors of Route #130 (Crescent Boulevard) and Marlton Pike with easy access to Routes #73, #70, #42, #38, and #I-295. Minutes from the City of Philadelphia, approximately one hour from Atlantic City and Trenton City, and less than 2 hours from New York City.