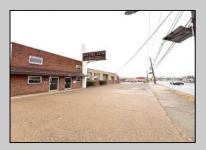

## **COMMENTS**

6712 South Crescent Boulevard, Pennsauken, NJ offers approximately 36,000 sq ft. of immediately available industrial and office space with negotiable lease terms on the highly traveled Route #130 (Crescent Boulevard). This corner lot sits on 1.7 acres, boasting of approximately 100+ outdoor fenced in surface parking spaces, 70+ indoor parking spaces with 18 foot ceilings, a full underground parking area, first floor lobby, restrooms, second floor conference rooms, locker room, and proximity to surrounding corporate neighbors. Experience 24.2 feet of frontage along the thriving commercial corridors of Route #130 (Crescent Boulevard) and Marlton Pike with easy access to Routes #73, #70, #42, #38, and #I-295. Minutes from the City of Philadelphia, approximately one hour from Atlantic City and Trenton City, and less than 2 hours from New York City.