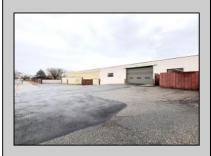

## **COMMENTS**

6712 South Crescent Boulevard, Pennsauken, NJ offers approximately 36,000 sq ft. of immediately available industrial and office space with negotiable lease terms on the highly traveled Route #130 (Crescent Boulevard). This corner lot sits on 1.7 acres, boasting of approximately 100+ outdoor fenced in surface parking spaces, 70+ indoor parking spaces with 18 foot ceilings, a full underground parking area, first floor lobby, restrooms, second floor conference rooms, locker room, and proximity to surrounding corporate neighbors. Experience 24.2 feet of frontage along the thriving commercial corridors of Route #130 (Crescent Boulevard) and Marlton Pike with easy access to Routes #73, #70, #42, #38, and #I-295. Minutes from the City of Philadelphia, approximately one hour from Atlantic City and Trenton City, and less than 2 hours from New York City.

## **PROPERTY DETAILS**

| Exterior | OutsideFeatures | ParkingGarage     | InteriorFeatures |
|----------|-----------------|-------------------|------------------|
| Brick    | Fence           | 11 or More Spaces | Restroom         |
| Masonry  | Truck Door      | Off Street        | Security System  |
|          |                 | Paved             | Storage          |