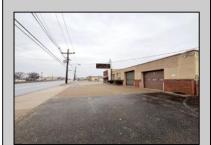

## **COMMENTS**

6712 South Crescent Boulevard, Pennsauken, NJ offers approximately 36,000 sq ft. of immediately available industrial and office space with negotiable lease terms on the highly traveled Route #130 (Crescent Boulevard). This corner lot sits on 1.7 acres, boasting of approximately 100+ outdoor fenced in surface parking spaces, 70+ indoor parking spaces with 18 foot ceilings, a full underground parking area, first floor lobby, restrooms, second floor conference rooms, locker room, and proximity to surrounding corporate neighbors. Experience 24.2 feet of frontage along the thriving commercial corridors of Route #130 (Crescent Boulevard) and Marlton Pike with easy access to Routes #73, #70, #42, #38, and #I-295. Minutes from the City of Philadelphia, approximately one hour from Atlantic City and Trenton City, and less than 2 hours from New York City.