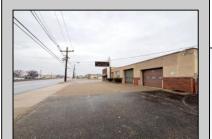

## **COMMENTS**

6712 South Crescent Boulevard, Pennsauken, NJ offers approximately 36,000 sq ft. of immediately available industrial and office space with negotiable lease terms on the highly traveled Route #130 (Crescent Boulevard). This corner lot sits on 1.7 acres, boasting of approximately 100+ outdoor fenced in surface parking spaces, 70+ indoor parking spaces with 18 foot ceilings, a full underground parking area, first floor lobby, restrooms, second floor conference rooms, locker room, and proximity to surrounding corporate neighbors. Experience 24.2 feet of frontage along the thriving commercial corridors of Route #130 (Crescent Boulevard) and Marlton Pike with easy access to Routes #73, #70, #42, #38, and #I-295. Minutes from the City of Philadelphia, approximately one hour from Atlantic City and Trenton City, and less than 2 hours from New York City.