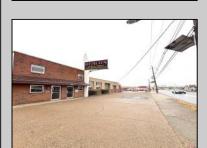

## **COMMENTS**

6712 South Crescent Boulevard, Pennsauken, NJ offers approximately 36,000 sq ft. of immediately available industrial and office space with negotiable lease terms on the highly traveled Route #130 (Crescent Boulevard). This corner lot sits on 1.7 acres, boasting of approximately 100+ outdoor fenced in surface parking spaces, 70+ indoor parking spaces with 18 foot ceilings, a full underground parking area, first floor lobby, restrooms, second floor conference rooms, locker room, and proximity to surrounding corporate neighbors. Experience 24.2 feet of frontage along the thriving commercial corridors of Route #130 (Crescent Boulevard) and Marlton Pike with easy access to Routes #73, #70, #42, #38, and #I-295. Minutes from the City of Philadelphia, approximately one hour from Atlantic City and Trenton City, and less than 2 hours from New York City.