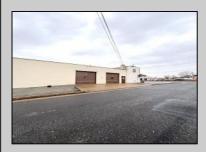

## **COMMENTS**

6712 South Crescent Boulevard, Pennsauken, NJ offers approximately 36,000 sq ft. of immediately available industrial and office space with negotiable lease terms on the highly traveled Route #130 (Crescent Boulevard). This corner lot sits on 1.7 acres, boasting of approximately 100+ outdoor fenced in surface parking spaces, 70+ indoor parking spaces with 18 foot ceilings, a full underground parking area, first floor lobby, restrooms, second floor conference rooms, locker room, and proximity to surrounding corporate neighbors. Experience 24.2 feet of frontage along the thriving commercial corridors of Route #130 (Crescent Boulevard) and Marlton Pike with easy access to Routes #73, #70, #42, #38, and #I-295. Minutes from the City of Philadelphia, approximately one hour from Atlantic City and Trenton City, and less than 2 hours from New York City.