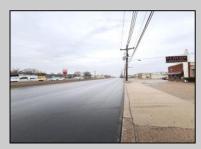

## **COMMENTS**

6712 South Crescent Boulevard, Pennsauken, NJ offers approximately 36,000 sq ft. of immediately available industrial and office space with negotiable lease terms on the highly traveled Route #130 (Crescent Boulevard). This corner lot sits on 1.7 acres, boasting of approximately 100+ outdoor fenced in surface parking spaces, 70+ indoor parking spaces with 18 foot ceilings, a full underground parking area, first floor lobby, restrooms, second floor conference rooms, locker room, and proximity to surrounding corporate neighbors. Experience 24.2 feet of frontage along the thriving commercial corridors of Route #130 (Crescent Boulevard) and Marlton Pike with easy access to Routes #73, #70, #42, #38, and #I-295. Minutes from the City of Philadelphia, approximately one hour from Atlantic City and Trenton City, and less than 2 hours from New York City.