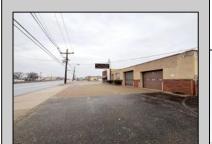

## 6712 Crescent Blvd Pennsauken Township Pennsauken Township, NJ 08110

Asking \$4,900,000.00

## **COMMENTS**

6712 South Crescent Boulevard, Pennsauken, NJ offers approximately 36,000 sq ft. of immediately available industrial and office space with negotiable lease terms on the highly traveled Route #130 (Crescent Boulevard). This corner lot sits on 1.7 acres, boasting of approximately 100+ outdoor fenced in surface parking spaces, 70+ indoor parking spaces with 18 foot ceilings, a full underground parking area, first floor lobby, restrooms, second floor conference rooms, locker room, and proximity to surrounding corporate neighbors. Experience 24.2 feet of frontage along the thriving commercial corridors of Route #130 (Crescent Boulevard) and Marlton Pike with easy access to Routes #73, #70, #42, #38, and #I-295. Minutes from the City of Philadelphia, approximately one hour from Atlantic City and Trenton City, and less than 2 hours from New York City.