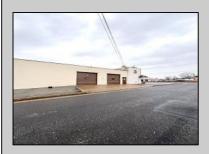

## 6712 Crescent Blvd Pennsauken Township Pennsauken Township, NJ 08110

Asking \$4,900,000.00

## **COMMENTS**

6712 South Crescent Boulevard, Pennsauken, NJ offers approximately 36,000 sq ft. of immediately available industrial and office space with negotiable lease terms on the highly traveled Route #130 (Crescent Boulevard). This corner lot sits on 1.7 acres, boasting of approximately 100+ outdoor fenced in surface parking spaces, 70+ indoor parking spaces with 18 foot ceilings, a full underground parking area, first floor lobby, restrooms, second floor conference rooms, locker room, and proximity to surrounding corporate neighbors. Experience 24.2 feet of frontage along the thriving commercial corridors of Route #130 (Crescent Boulevard) and Marlton Pike with easy access to Routes #73, #70, #42, #38, and #I-295. Minutes from the City of Philadelphia, approximately one hour from Atlantic City and Trenton City, and less than 2 hours from New York City.