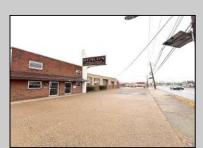

## 6712 Crescent Blvd Pennsauken Township Pennsauken Township, NJ 08110

Asking \$4,900,000.00

## **COMMENTS**

6712 South Crescent Boulevard, Pennsauken, NJ offers approximately 36,000 sq ft. of immediately available industrial and office space with negotiable lease terms on the highly traveled Route #130 (Crescent Boulevard). This corner lot sits on 1.7 acres, boasting of approximately 100+ outdoor fenced in surface parking spaces, 70+ indoor parking spaces with 18 foot ceilings, a full underground parking area, first floor lobby, restrooms, second floor conference rooms, locker room, and proximity to surrounding corporate neighbors. Experience 24.2 feet of frontage along the thriving commercial corridors of Route #130 (Crescent Boulevard) and Marlton Pike with easy access to Routes #73, #70, #42, #38, and #I-295. Minutes from the City of Philadelphia, approximately one hour from Atlantic City and Trenton City, and less than 2 hours from New York City.