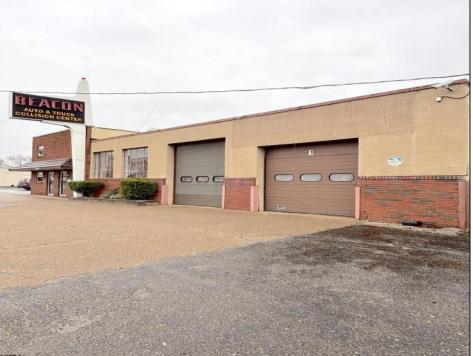

## **COMMENTS**

6712 South Crescent Boulevard, Pennsauken, NJ offers approximately 36,000 sq ft. of immediately available industrial and office space with negotiable lease terms on the highly traveled Route #130 (Crescent Boulevard). This corner lot sits on 1.7 acres, boasting of approximately 100+ outdoor fenced in surface parking spaces, 70+ indoor parking spaces with 18 foot ceilings, a full underground parking area, first floor lobby, restrooms, second floor conference rooms, locker room, and proximity to surrounding corporate neighbors. Experience 24.2 feet of frontage along the thriving commercial corridors of Route #130 (Crescent Boulevard) and Marlton Pike with easy access to Routes #73, #70, #42, #38, and #I-295. Minutes from the City of Philadelphia, approximately one hour from Atlantic City and Trenton City, and less than 2 hours from New York City.

## **PROPERTY DETAILS**

| Exterior | OutsideFeatures | ParkingGarage     | InteriorFeatures |
|----------|-----------------|-------------------|------------------|
| Brick    | Fence           | 11 or More Spaces | Restroom         |
| Masonry  | Truck Door      | Off Street        | Security System  |
|          |                 | Paved             | Storage          |