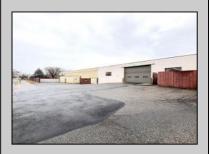

## **COMMENTS**

6712 South Crescent Boulevard, Pennsauken, NJ offers approximately 36,000 sq ft. of immediately available industrial and office space with negotiable lease terms on the highly traveled Route #130 (Crescent Boulevard). This corner lot sits on 1.7 acres, boasting of approximately 100+ outdoor fenced in surface parking spaces, 70+ indoor parking spaces with 18 foot ceilings, a full underground parking area, first floor lobby, restrooms, second floor conference rooms, locker room, and proximity to surrounding corporate neighbors. Experience 24.2 feet of frontage along the thriving commercial corridors of Route #130 (Crescent Boulevard) and Marlton Pike with easy access to Routes #73, #70, #42, #38, and #I-295. Minutes from the City of Philadelphia, approximately one hour from Atlantic City and Trenton City, and less than 2 hours from New York City.

## **PROPERTY DETAILS**

| Exterior | OutsideFeatures | ParkingGarage     | InteriorFeatures |
|----------|-----------------|-------------------|------------------|
| Brick    | Fence           | 11 or More Spaces | Restroom         |
| Masonry  | Truck Door      | Off Street        | Security System  |
|          |                 | Paved             | Storage          |