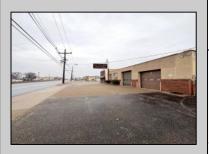

## COMMENTS

6712 South Crescent Boulevard, Pennsauken, NJ offers approximately 36,000 sq ft. of immediately available industrial and office space with negotiable lease terms on the highly traveled Route #130 (Crescent Boulevard). This corner lot sits on 1.7 acres, boasting of approximately 100+ outdoor fenced in surface parking spaces, 70+ indoor parking spaces with 18 foot ceilings, a full underground parking area, first floor lobby, restrooms, second floor conference rooms, locker room, and proximity to surrounding corporate neighbors. Experience 24.2 feet of frontage along the thriving commercial corridors of Route #130 (Crescent Boulevard) and Marlton Pike with easy access to Routes #73, #70, #42, #38, and #I-295. Minutes from the City of Philadelphia, approximately one hour from Atlantic City and Trenton City, and less than 2 hours from New York City.