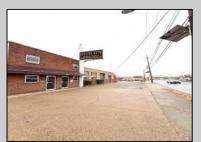

## COMMENTS

6712 South Crescent Boulevard, Pennsauken, NJ offers approximately 36,000 sq ft. of immediately available industrial and office space with negotiable lease terms on the highly traveled Route #130 (Crescent Boulevard). This corner lot sits on 1.7 acres, boasting of approximately 100+ outdoor fenced in surface parking spaces, 70+ indoor parking spaces with 18 foot ceilings, a full underground parking area, first floor lobby, restrooms, second floor conference rooms, locker room, and proximity to surrounding corporate neighbors. Experience 24.2 feet of frontage along the thriving commercial corridors of Route #130 (Crescent Boulevard) and Marlton Pike with easy access to Routes #73, #70, #42, #38, and #I-295. Minutes from the City of Philadelphia, approximately one hour from Atlantic City and Trenton City, and less than 2 hours from New York City.