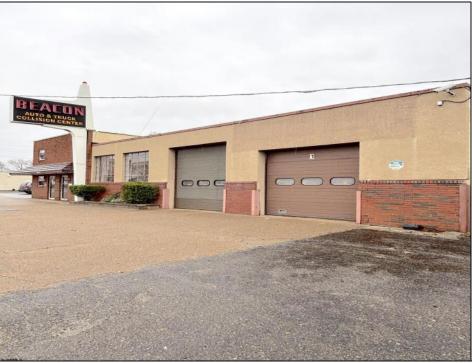

## COMMENTS

6712 South Crescent Boulevard, Pennsauken, NJ offers approximately 36,000 sq ft. of immediately available industrial and office space with negotiable lease terms on the highly traveled Route #130 (Crescent Boulevard). This corner lot sits on 1.7 acres, boasting of approximately 100+ outdoor fenced in surface parking spaces, 70+ indoor parking spaces with 18 foot ceilings, a full underground parking area, first floor lobby, restrooms, second floor conference rooms, locker room, and proximity to surrounding corporate neighbors. Experience 24.2 feet of frontage along the thriving commercial corridors of Route #130 (Crescent Boulevard) and Marlton Pike with easy access to Routes #73, #70, #42, #38, and #I-295. Minutes from the City of Philadelphia, approximately one hour from Atlantic City and Trenton City, and less than 2 hours from New York City.