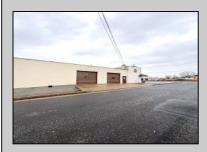

## 6712 Crescent Blvd Pennsauken Township Pennsauken Township, NJ 08110

Asking \$4,900,000.00

## **COMMENTS**

6712 South Crescent Boulevard, Pennsauken, NJ offers approximately 36,000 sq ft. of immediately available industrial and office space with negotiable lease terms on the highly traveled Route #130 (Crescent Boulevard). This corner lot sits on 1.7 acres, boasting of approximately 100+ outdoor fenced in surface parking spaces, 70+ indoor parking spaces with 18 foot ceilings, a full underground parking area, first floor lobby, restrooms, second floor conference rooms, locker room, and proximity to surrounding corporate neighbors. Experience 24.2 feet of frontage along the thriving commercial corridors of Route #130 (Crescent Boulevard) and Marlton Pike with easy access to Routes #73, #70, #42, #38, and #I-295. Minutes from the City of Philadelphia, approximately one hour from Atlantic City and Trenton City, and less than 2 hours from New York City.