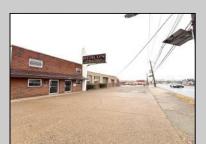

## 6712 Crescent Blvd Pennsauken Township Pennsauken Township, NJ 08110

Asking \$4,900,000.00

## **COMMENTS**

6712 South Crescent Boulevard, Pennsauken, NJ offers approximately 36,000 sq ft. of immediately available industrial and office space with negotiable lease terms on the highly traveled Route #130 (Crescent Boulevard). This corner lot sits on 1.7 acres, boasting of approximately 100+ outdoor fenced in surface parking spaces, 70+ indoor parking spaces with 18 foot ceilings, a full underground parking area, first floor lobby, restrooms, second floor conference rooms, locker room, and proximity to surrounding corporate neighbors. Experience 24.2 feet of frontage along the thriving commercial corridors of Route #130 (Crescent Boulevard) and Marlton Pike with easy access to Routes #73, #70, #42, #38, and #I-295. Minutes from the City of Philadelphia, approximately one hour from Atlantic City and Trenton City, and less than 2 hours from New York City.