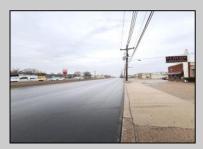

## **COMMENTS**

6712 South Crescent Boulevard, Pennsauken, NJ offers approximately 36,000 sq ft. of immediately available industrial and office space with negotiable lease terms on the highly traveled Route #130 (Crescent Boulevard). This corner lot sits on 1.7 acres, boasting of approximately 100+ outdoor fenced in surface parking spaces, 70+ indoor parking spaces with 18 foot ceilings, a full underground parking area, first floor lobby, restrooms, second floor conference rooms, locker room, and proximity to surrounding corporate neighbors. Experience 24.2 feet of frontage along the thriving commercial corridors of Route #130 (Crescent Boulevard) and Marlton Pike with easy access to Routes #73, #70, #42, #38, and #I-295. Minutes from the City of Philadelphia, approximately one hour from Atlantic City and Trenton City, and less than 2 hours from New York City.