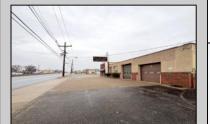

## 6712 Crescent Blvd Pennsauken Township Pennsauken Township, NJ 08110

Asking \$4,900,000.00

## **COMMENTS**

6712 South Crescent Boulevard, Pennsauken, NJ offers approximately 36,000 sq ft. of immediately available industrial and office space with negotiable lease terms on the highly traveled Route #130 (Crescent Boulevard). This corner lot sits on 1.7 acres, boasting of approximately 100+ outdoor fenced in surface parking spaces, 70+ indoor parking spaces with 18 foot ceilings, a full underground parking area, first floor lobby, restrooms, second floor conference rooms, locker room, and proximity to surrounding corporate neighbors. Experience 24.2 feet of frontage along the thriving commercial corridors of Route #130 (Crescent Boulevard) and Marlton Pike with easy access to Routes #73, #70, #42, #38, and #I-295. Minutes from the City of Philadelphia, approximately one hour from Atlantic City and Trenton City, and less than 2 hours from New York City.