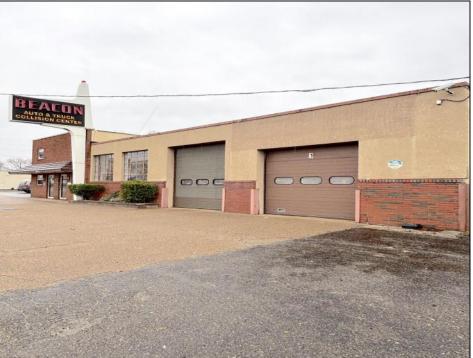

## **COMMENTS**

6712 South Crescent Boulevard, Pennsauken, NJ offers approximately 36,000 sq ft. of immediately available industrial and office space with negotiable lease terms on the highly traveled Route #130 (Crescent Boulevard). This corner lot sits on 1.7 acres, boasting of approximately 100+ outdoor fenced in surface parking spaces, 70+ indoor parking spaces with 18 foot ceilings, a full underground parking area, first floor lobby, restrooms, second floor conference rooms, locker room, and proximity to surrounding corporate neighbors. Experience 24.2 feet of frontage along the thriving commercial corridors of Route #130 (Crescent Boulevard) and Marlton Pike with easy access to Routes #73, #70, #42, #38, and #I-295. Minutes from the City of Philadelphia, approximately one hour from Atlantic City and Trenton City, and less than 2 hours from New York City.

## **PROPERTY DETAILS**

| Exterior | OutsideFeatures | ParkingGarage     | InteriorFeatures |
|----------|-----------------|-------------------|------------------|
| Brick    | Fence           | 11 or More Spaces | Restroom         |
| Masonry  | Truck Door      | Off Street        | Security System  |
|          |                 | Paved             | Storage          |