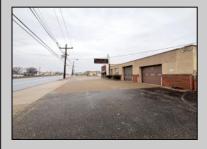

## **COMMENTS**

6712 South Crescent Boulevard, Pennsauken, NJ offers approximately 36,000 sq ft. of immediately available industrial and office space with negotiable lease terms on the highly traveled Route #130 (Crescent Boulevard). This corner lot sits on 1.7 acres, boasting of approximately 100+ outdoor fenced in surface parking spaces, 70+ indoor parking spaces with 18 foot ceilings, a full underground parking area, first floor lobby, restrooms, second floor conference rooms, locker room, and proximity to surrounding corporate neighbors. Experience 24.2 feet of frontage along the thriving commercial corridors of Route #130 (Crescent Boulevard) and Marlton Pike with easy access to Routes #73, #70, #42, #38, and #I-295. Minutes from the City of Philadelphia, approximately one hour from Atlantic City and Trenton City, and less than 2 hours from New York City.