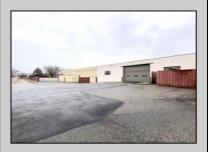

## **COMMENTS**

6712 South Crescent Boulevard, Pennsauken, NJ offers approximately 36,000 sq ft. of immediately available industrial and office space with negotiable lease terms on the highly traveled Route #130 (Crescent Boulevard). This corner lot sits on 1.7 acres, boasting of approximately 100+ outdoor fenced in surface parking spaces, 70+ indoor parking spaces with 18 foot ceilings, a full underground parking area, first floor lobby, restrooms, second floor conference rooms, locker room, and proximity to surrounding corporate neighbors. Experience 24.2 feet of frontage along the thriving commercial corridors of Route #130 (Crescent Boulevard) and Marlton Pike with easy access to Routes #73, #70, #42, #38, and #I-295. Minutes from the City of Philadelphia, approximately one hour from Atlantic City and Trenton City, and less than 2 hours from New York City.