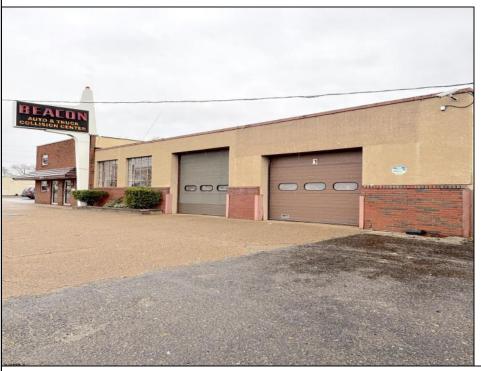

## **COMMENTS**

6712 South Crescent Boulevard, Pennsauken, NJ offers approximately 36,000 sq ft. of immediately available industrial and office space with negotiable lease terms on the highly traveled Route #130 (Crescent Boulevard). This corner lot sits on 1.7 acres, boasting of approximately 100+ outdoor fenced in surface parking spaces, 70+ indoor parking spaces with 18 foot ceilings, a full underground parking area, first floor lobby, restrooms, second floor conference rooms, locker room, and proximity to surrounding corporate neighbors. Experience 24.2 feet of frontage along the thriving commercial corridors of Route #130 (Crescent Boulevard) and Marlton Pike with easy access to Routes #73, #70, #42, #38, and #I-295. Minutes from the City of Philadelphia, approximately one hour from Atlantic City and Trenton City, and less than 2 hours from New York City.