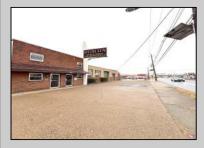

## **COMMENTS**

6712 South Crescent Boulevard, Pennsauken, NJ offers approximately 36,000 sq ft. of immediately available industrial and office space with negotiable lease terms on the highly traveled Route #130 (Crescent Boulevard). This corner lot sits on 1.7 acres, boasting of approximately 100+ outdoor fenced in surface parking spaces, 70+ indoor parking spaces with 18 foot ceilings, a full underground parking area, first floor lobby, restrooms, second floor conference rooms, locker room, and proximity to surrounding corporate neighbors. Experience 24.2 feet of frontage along the thriving commercial corridors of Route #130 (Crescent Boulevard) and Marlton Pike with easy access to Routes #73, #70, #42, #38, and #I-295. Minutes from the City of Philadelphia, approximately one hour from Atlantic City and Trenton City, and less than 2 hours from New York City.