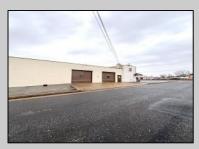

## **COMMENTS**

6712 South Crescent Boulevard, Pennsauken, NJ offers approximately 36,000 sq ft. of immediately available industrial and office space with negotiable lease terms on the highly traveled Route #130 (Crescent Boulevard). This corner lot sits on 1.7 acres, boasting of approximately 100+ outdoor fenced in surface parking spaces, 70+ indoor parking spaces with 18 foot ceilings, a full underground parking area, first floor lobby, restrooms, second floor conference rooms, locker room, and proximity to surrounding corporate neighbors. Experience 24.2 feet of frontage along the thriving commercial corridors of Route #130 (Crescent Boulevard) and Marlton Pike with easy access to Routes #73, #70, #42, #38, and #I-295. Minutes from the City of Philadelphia, approximately one hour from Atlantic City and Trenton City, and less than 2 hours from New York City.