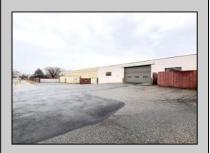

## **COMMENTS**

6712 South Crescent Boulevard, Pennsauken, NJ offers approximately 36,000 sq ft. of immediately available industrial and office space with negotiable lease terms on the highly traveled Route #130 (Crescent Boulevard). This corner lot sits on 1.7 acres, boasting of approximately 100+ outdoor fenced in surface parking spaces, 70+ indoor parking spaces with 18 foot ceilings, a full underground parking area, first floor lobby, restrooms, second floor conference rooms, locker room, and proximity to surrounding corporate neighbors. Experience 24.2 feet of frontage along the thriving commercial corridors of Route #130 (Crescent Boulevard) and Marlton Pike with easy access to Routes #73, #70, #42, #38, and #I-295. Minutes from the City of Philadelphia, approximately one hour from Atlantic City and Trenton City, and less than 2 hours from New York City.

## **PROPERTY DETAILS**

| Exterior | OutsideFeatures | ParkingGarage     | InteriorFeatures |
|----------|-----------------|-------------------|------------------|
| Brick    | Fence           | 11 or More Spaces | Restroom         |
| Masonry  | Truck Door      | Off Street        | Security System  |
|          |                 | Paved             | Storage          |