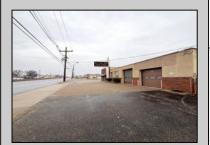

## **COMMENTS**

6712 South Crescent Boulevard, Pennsauken, NJ offers approximately 36,000 sq ft. of immediately available industrial and office space with negotiable lease terms on the highly traveled Route #130 (Crescent Boulevard). This corner lot sits on 1.7 acres, boasting of approximately 100+ outdoor fenced in surface parking spaces, 70+ indoor parking spaces with 18 foot ceilings, a full underground parking area, first floor lobby, restrooms, second floor conference rooms, locker room, and proximity to surrounding corporate neighbors. Experience 24.2 feet of frontage along the thriving commercial corridors of Route #130 (Crescent Boulevard) and Marlton Pike with easy access to Routes #73, #70, #42, #38, and #I-295. Minutes from the City of Philadelphia, approximately one hour from Atlantic City and Trenton City, and less than 2 hours from New York City.