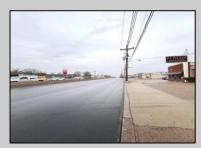

## **COMMENTS**

6712 South Crescent Boulevard, Pennsauken, NJ offers approximately 36,000 sq ft. of immediately available industrial and office space with negotiable lease terms on the highly traveled Route #130 (Crescent Boulevard). This corner lot sits on 1.7 acres, boasting of approximately 100+ outdoor fenced in surface parking spaces, 70+ indoor parking spaces with 18 foot ceilings, a full underground parking area, first floor lobby, restrooms, second floor conference rooms, locker room, and proximity to surrounding corporate neighbors. Experience 24.2 feet of frontage along the thriving commercial corridors of Route #130 (Crescent Boulevard) and Marlton Pike with easy access to Routes #73, #70, #42, #38, and #I-295. Minutes from the City of Philadelphia, approximately one hour from Atlantic City and Trenton City, and less than 2 hours from New York City.