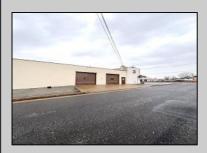

## **COMMENTS**

6712 South Crescent Boulevard, Pennsauken, NJ offers approximately 36,000 sq ft. of immediately available industrial and office space with negotiable lease terms on the highly traveled Route #130 (Crescent Boulevard). This corner lot sits on 1.7 acres, boasting of approximately 100+ outdoor fenced in surface parking spaces, 70+ indoor parking spaces with 18 foot ceilings, a full underground parking area, first floor lobby, restrooms, second floor conference rooms, locker room, and proximity to surrounding corporate neighbors. Experience 24.2 feet of frontage along the thriving commercial corridors of Route #130 (Crescent Boulevard) and Marlton Pike with easy access to Routes #73, #70, #42, #38, and #I-295. Minutes from the City of Philadelphia, approximately one hour from Atlantic City and Trenton City, and less than 2 hours from New York City.