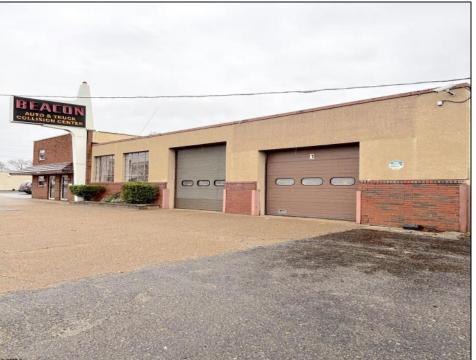

## **COMMENTS**

6712 South Crescent Boulevard, Pennsauken, NJ offers approximately 36,000 sq ft. of immediately available industrial and office space with negotiable lease terms on the highly traveled Route #130 (Crescent Boulevard). This corner lot sits on 1.7 acres, boasting of approximately 100+ outdoor fenced in surface parking spaces, 70+ indoor parking spaces with 18 foot ceilings, a full underground parking area, first floor lobby, restrooms, second floor conference rooms, locker room, and proximity to surrounding corporate neighbors. Experience 24.2 feet of frontage along the thriving commercial corridors of Route #130 (Crescent Boulevard) and Marlton Pike with easy access to Routes #73, #70, #42, #38, and #I-295. Minutes from the City of Philadelphia, approximately one hour from Atlantic City and Trenton City, and less than 2 hours from New York City.

## **PROPERTY DETAILS**

| Exterior | OutsideFeatures | ParkingGarage     | InteriorFeatures |
|----------|-----------------|-------------------|------------------|
| Brick    | Fence           | 11 or More Spaces | Restroom         |
| Masonry  | Truck Door      | Off Street        | Security System  |
|          |                 | Paved             | Storage          |