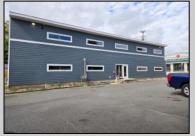

## **COMMENTS**

Approx. 3000sq ft office space available on second floor. Building was recently renovated. Asking \$16/sf NNN lease. Looking for atleast 3 year lease. There is No elevator to second floor. CAM charges are approx. \$7,400 per year which includes taxes, water, sewer, waste. Tenant pays utilities for unit. Security deposit of 2x monthly rent required.