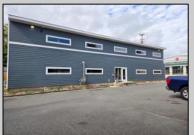

## **COMMENTS**

Approx. 3000sq ft office space available on second floor. Building was recently renovated. Asking \$16/sf NNN lease. Looking for atleast 3 year lease. There is No elevator to second floor. CAM charges are approx. \$7,400 per year which includes taxes, water, sewer, waste. Tenant pays utilities for unit. Security deposit of 2x monthly rent required.