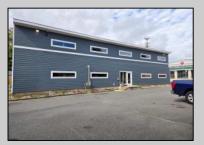

## **COMMENTS**

Approx. 3000sq ft office space available on second floor. Building was recently renovated. Asking \$16/sf NNN lease. Looking for atleast 3 year lease. There is No elevator to second floor. CAM charges are approx. \$7,400 per year which includes taxes, water, sewer, waste. Tenant pays utilities for unit. Security deposit of 2x monthly rent required.