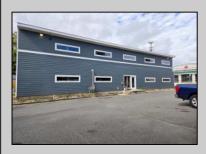

## COMMENTS

Approx. 3000sq ft office space available on second floor. Building was recently renovated. Asking \$16/sf NNN lease. Looking for atleast 3 year lease. There is No elevator to second floor. CAM charges are approx. \$7,400 per year which includes taxes, water, sewer, waste. Tenant pays utilities for unit. Security deposit of 2x monthly rent required.

## PROPERTY DETAILS

\_