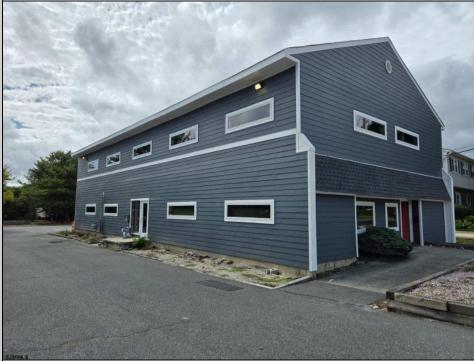

## COMMENTS

Approx. 3000sq ft office space available on second floor. Building was recently renovated. Asking \$16/sf NNN lease. Looking for atleast 3 year lease. There is No elevator to second floor. CAM charges are approx. \$7,400 per year which includes taxes, water, sewer, waste. Tenant pays utilities for unit. Security deposit of 2x monthly rent required.

## PROPERTY DETAILS

\_