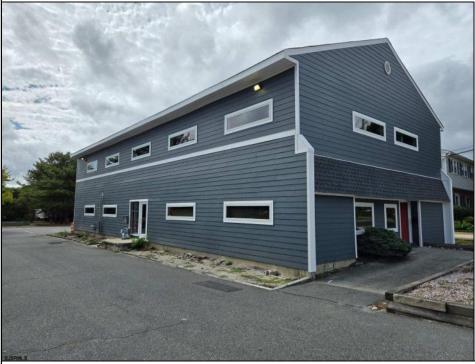

## COMMENTS

Approx. 3000sq ft office space available on second floor. Building was recently renovated. Asking \$16/sf NNN lease. Looking for atleast 3 year lease. There is No elevator to second floor. CAM charges are approx. \$7,400 per year which includes taxes, water, sewer, waste. Tenant pays utilities for unit. Security deposit of 2x monthly rent required.

## PROPERTY DETAILS