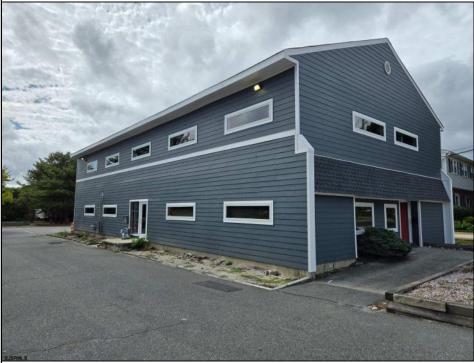

## COMMENTS

Approx. 3000sq ft office space available on second floor. Building was recently renovated. Asking \$16/sf NNN lease. Looking for atleast 3 year lease. There is No elevator to second floor. CAM charges are approx. \$7,400 per year which includes taxes, water, sewer, waste. Tenant pays utilities for unit. Security deposit of 2x monthly rent required.

## PROPERTY DETAILS