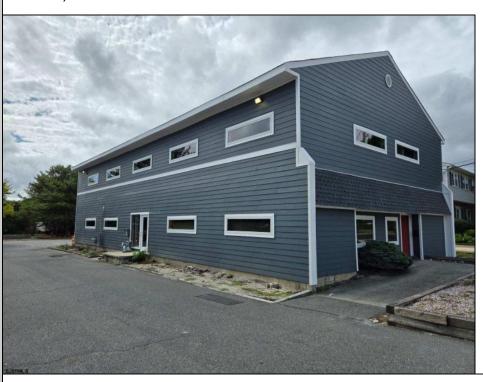

## **COMMENTS**

Approx. 3000sq ft office space available on second floor. Building was recently renovated. Asking \$16/sf NNN lease. Looking for atleast 3 year lease. There is No elevator to second floor. CAM charges are approx. \$7,400 per year which includes taxes, water, sewer, waste. Tenant pays utilities for unit. Security deposit of 2x monthly rent required.