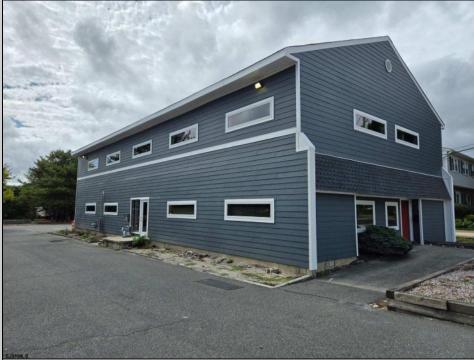

## COMMENTS

Approx. 3000sq ft office space available on second floor. Building was recently renovated. Asking \$16/sf NNN lease. Looking for atleast 3 year lease. There is No elevator to second floor. CAM charges are approx. \$7,400 per year which includes taxes, water, sewer, waste. Tenant pays utilities for unit. Security deposit of 2x monthly rent required.