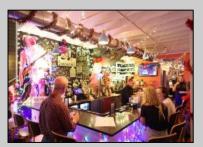

## **COMMENTS**

A once-in-a-lifetime opportunity to own a highly popular, year-round restaurant three blocks from the beach in one of the hottest Mid-Atlantic shore towns. The restaurant was built in 2018 and offers interior dining, retail and office space, and outdoor seating on a180 x 89 possibly subdividable lot. The mercantile license is for 98 seats. The FEMA Flood zone is AE. 3940 square feet of interior commercial space. C-3 Sunset Commercial District. Restaurant is located at a former gas station, offering unrestricted use -- NFA letter attached. Public water, sewer, natural gas, 14 parking spaces, and 2 ADA restrooms, server station, full-service commercial kitchen with Ansel system, walk-in cooler, retail section and second floor office area and employee restroom. Real Estate taxes are \$18,312. Restaurant contents transferring with sale, the name does not transfer. (the liquor license previously offered in sale is being withheld with new offer price)