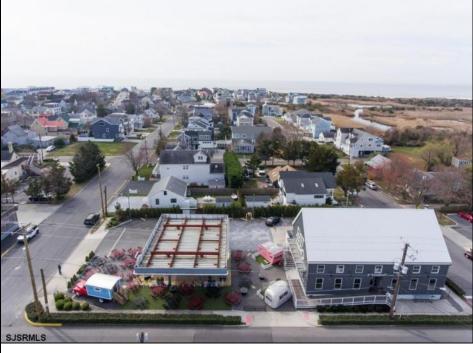

## **COMMENTS**

A once-in-a-lifetime opportunity to own a highly popular, year-round restaurant three blocks from the beach in one of the hottest Mid-Atlantic shore towns. The restaurant was built in 2018 and offers interior dining, retail and office space, and outdoor seating on a180 x 89 possibly subdividable lot. The mercantile license is for 98 seats. The FEMA Flood zone is AE. 3940 square feet of interior commercial space. C-3 Sunset Commercial District. Restaurant is located at a former gas station, offering unrestricted use -- NFA letter attached. Public water, sewer, natural gas, 14 parking spaces, and 2 ADA restrooms, server station, full-service commercial kitchen with Ansel system, walk-in cooler, retail section and second floor office area and employee restroom. Real Estate taxes are \$18,312. Restaurant contents transferring with sale, the name does not transfer. (the liquor license previously offered in sale is being withheld with new offer price)