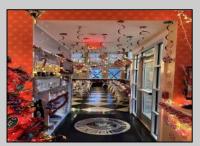

## **COMMENTS**

A once-in-a-lifetime opportunity to own a highly popular, year-round restaurant three blocks from the beach in one of the hottest Mid-Atlantic shore towns. The restaurant was built in 2018 and offers interior dining, retail and office space, and outdoor seating on a180 x 89 possibly subdividable lot. The mercantile license is for 98 seats. The FEMA Flood zone is AE. 3940 square feet of interior commercial space. C-3 Sunset Commercial District. Restaurant is located at a former gas station, offering unrestricted use -- NFA letter attached. Public water, sewer, natural gas, 14 parking spaces, and 2 ADA restrooms, server station, full-service commercial kitchen with Ansel system, walk-in cooler, retail section and second floor office area and employee restroom. Real Estate taxes are \$18,312. Restaurant contents transferring with sale, the name does not transfer. (the liquor license previously offered in sale is being withheld with new offer price)