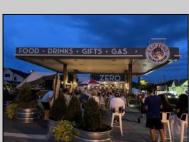

## **COMMENTS**

A once-in-a-lifetime opportunity to own a highly popular, year-round restaurant three blocks from the beach in one of the hottest Mid-Atlantic shore towns. The restaurant was built in 2018 and offers interior dining, retail and office space, and outdoor seating on a180 x 89 possibly subdividable lot. The mercantile license is for 98 seats. The FEMA Flood zone is AE. 3940 square feet of interior commercial space. C-3 Sunset Commercial District. Restaurant is located at a former gas station, offering unrestricted use -- NFA letter attached. Public water, sewer, natural gas, 14 parking spaces, and 2 ADA restrooms, server station, full-service commercial kitchen with Ansel system, walk-in cooler, retail section and second floor office area and employee restroom. Real Estate taxes are \$18,312. Restaurant contents transferring with sale, the name does not transfer. (the liquor license previously offered in sale is being withheld with new offer price)