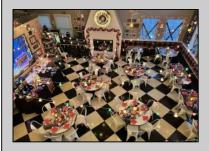

## **COMMENTS**

A once-in-a-lifetime opportunity to own a highly popular, year-round restaurant three blocks from the beach in one of the hottest Mid-Atlantic shore towns. The restaurant was built in 2018 and offers interior dining, retail and office space, and outdoor seating on a180 x 89 possibly subdividable lot. The mercantile license is for 98 seats. The FEMA Flood zone is AE. 3940 square feet of interior commercial space. C-3 Sunset Commercial District. Restaurant is located at a former gas station, offering unrestricted use -- NFA letter attached. Public water, sewer, natural gas, 14 parking spaces, and 2 ADA restrooms, server station, full-service commercial kitchen with Ansel system, walk-in cooler, retail section and second floor office area and employee restroom. Real Estate taxes are \$18,312. Restaurant contents transferring with sale, the name does not transfer. (the liquor license previously offered in sale is being withheld with new offer price)