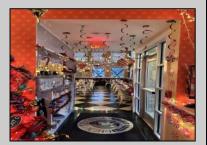

## **COMMENTS**

A once-in-a-lifetime opportunity to own a highly popular, year-round restaurant three blocks from the beach in one of the hottest Mid-Atlantic shore towns. The restaurant was built in 2018 and offers interior dining, retail and office space, and outdoor seating on a180 x 89 possibly subdividable lot. The mercantile license is for 98 seats. The FEMA Flood zone is AE. 3940 square feet of interior commercial space. C-3 Sunset Commercial District. Restaurant is located at a former gas station, offering unrestricted use -- NFA letter attached. Public water, sewer, natural gas, 14 parking spaces, and 2 ADA restrooms, server station, full-service commercial kitchen with Ansel system, walk-in cooler, retail section and second floor office area and employee restroom. Real Estate taxes are \$18,312. Restaurant contents transferring with sale, the name does not transfer. (the liquor license previously offered in sale is being withheld with new offer price)