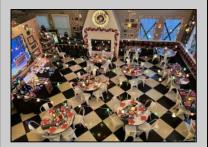

## **COMMENTS**

A once-in-a-lifetime opportunity to own a highly popular, year-round restaurant three blocks from the beach in one of the hottest Mid-Atlantic shore towns. The restaurant was built in 2018 and offers interior dining, retail and office space, and outdoor seating on a180 x 89 possibly subdividable lot. The mercantile license is for 98 seats. The FEMA Flood zone is AE. 3940 square feet of interior commercial space. C-3 Sunset Commercial District. Restaurant is located at a former gas station, offering unrestricted use -- NFA letter attached. Public water, sewer, natural gas, 14 parking spaces, and 2 ADA restrooms, server station, full-service commercial kitchen with Ansel system, walk-in cooler, retail section and second floor office area and employee restroom. Real Estate taxes are \$18,312. Restaurant contents transferring with sale, the name does not transfer. (the liquor license previously offered in sale is being withheld with new offer price)