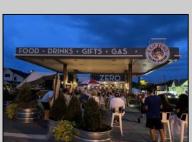

## **COMMENTS**

A once-in-a-lifetime opportunity to own a highly popular, year-round restaurant three blocks from the beach in one of the hottest Mid-Atlantic shore towns. The restaurant was built in 2018 and offers interior dining, retail and office space, and outdoor seating on a180 x 89 possibly subdividable lot. The mercantile license is for 98 seats. The FEMA Flood zone is AE. 3940 square feet of interior commercial space. C-3 Sunset Commercial District. Restaurant is located at a former gas station, offering unrestricted use -- NFA letter attached. Public water, sewer, natural gas, 14 parking spaces, and 2 ADA restrooms, server station, full-service commercial kitchen with Ansel system, walk-in cooler, retail section and second floor office area and employee restroom. Real Estate taxes are \$18,312. Restaurant contents transferring with sale, the name does not transfer. (the liquor license previously offered in sale is being withheld with new offer price)