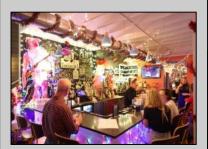

## **COMMENTS**

A once-in-a-lifetime opportunity to own a highly popular, year-round restaurant three blocks from the beach in one of the hottest Mid-Atlantic shore towns. The restaurant was built in 2018 and offers interior dining, retail and office space, and outdoor seating on a180 x 89 possibly subdividable lot. The mercantile license is for 98 seats. The FEMA Flood zone is AE. 3940 square feet of interior commercial space. C-3 Sunset Commercial District. Restaurant is located at a former gas station, offering unrestricted use -- NFA letter attached. Public water, sewer, natural gas, 14 parking spaces, and 2 ADA restrooms, server station, full-service commercial kitchen with Ansel system, walk-in cooler, retail section and second floor office area and employee restroom. Real Estate taxes are \$18,312. Restaurant contents transferring with sale, the name does not transfer. (the liquor license previously offered in sale is being withheld with new offer price)