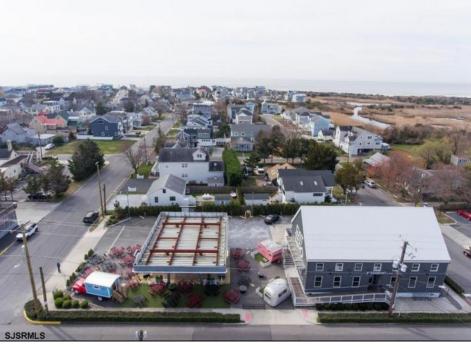

## **COMMENTS**

A once-in-a-lifetime opportunity to own a highly popular, year-round restaurant three blocks from the beach in one of the hottest Mid-Atlantic shore towns. The restaurant was built in 2018 and offers interior dining, retail and office space, and outdoor seating on a180 x 89 possibly subdividable lot. The mercantile license is for 98 seats. The FEMA Flood zone is AE. 3940 square feet of interior commercial space. C-3 Sunset Commercial District. Restaurant is located at a former gas station, offering unrestricted use -- NFA letter attached. Public water, sewer, natural gas, 14 parking spaces, and 2 ADA restrooms, server station, full-service commercial kitchen with Ansel system, walk-in cooler, retail section and second floor office area and employee restroom. Real Estate taxes are \$18,312. Restaurant contents transferring with sale, the name does not transfer. (the liquor license previously offered in sale is being withheld with new offer price)