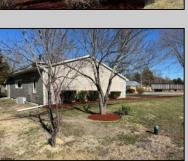

## **COMMENTS**

ZONING IS HC-2 with many commercial uses allowed. Use is presently residential. All White Kitchen with granite countertop, garbage disposal, gas stove, microwave and dishwasher. Center Island offers that additional room that always seem to be needed. Open Floor plan. Over 2000 square feet of living space offers three Bedroom Two Full baths on first floor and approximately 500+ square feet of additional living space on the second floor with lots of storage. Basement. Large one plus car garage. Great corner location with 150\' frontage on White Horse Pike and 180 \' frontage on Grube includes two lots. With Gas Heat. Central Air, City Sewer and City Water and well water for any other needs. Garage approx. 17\' x 21\' with opportunity for a home business with plenty of parking possibilities. Last four pictures are of the inside of the garage and the exterior.