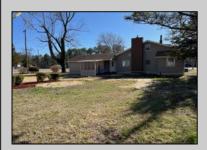

## **COMMENTS**

ZONING IS HC-2 with many commercial uses allowed. Use is presently residential. All White Kitchen with granite countertop, garbage disposal, gas stove, microwave and dishwasher. Center Island offers that additional room that always seem to be needed. Open Floor plan. Over 2000 square feet of living space offers three Bedroom Two Full baths on first floor and approximately 500+ square feet of additional living space on the second floor with lots of storage. Basement. Large one plus car garage. Great corner location with 150\' frontage on White Horse Pike and 180 \' frontage on Grube includes two lots. With Gas Heat. Central Air, City Sewer and City Water and well water for any other needs. Garage approx. 17\' x 21\' with opportunity for a home business with plenty of parking possibilities. Last four pictures are of the inside of the garage and the exterior.