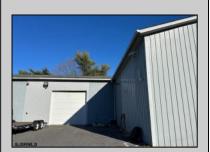

## **COMMENTS**

Two Separate Buildings Offering Office and Warehouse Solutions: Building #1: Fronting Fire Road, this fully finished office building spans approximately 2,200 sq. ft., including a basement for additional storage or utility space. Building #2: Located behind the office building, this expansive 5,000+ sq. ft. warehouse features four overhead doors for easy access and operations. It includes an additional 500+ sq. ft. of finished office space, creating a perfect separation between administrative and warehouse functions. Prime Location: Situated on a hightraffic corner at Fire & Doughty Roads, this property offers exceptional visibility and accessibility. Conveniently located near major roadways, it's ideal for service or supply businesses seeking a strategic hub for both administrative and operational needs. Whether you\'re expanding your business or seeking a well-equipped location, this property delivers unmatched flexibility and convenience.