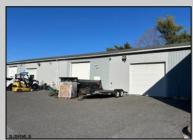

## **COMMENTS**

Two Separate Buildings Offering Office and Warehouse Solutions: Building #1: Fronting Fire Road, this fully finished office building spans approximately 2,200 sq. ft., including a basement for additional storage or utility space. Building #2: Located behind the office building, this expansive 5,000+ sq. ft. warehouse features four overhead doors for easy access and operations. It includes an additional 500+ sq. ft. of finished office space, creating a perfect separation between administrative and warehouse functions. Prime Location: Situated on a hightraffic corner at Fire & Doughty Roads, this property offers exceptional visibility and accessibility. Conveniently located near major roadways, it's ideal for service or supply businesses seeking a strategic hub for both administrative and operational needs. Whether you\'re expanding your business or seeking a well-equipped location, this property delivers unmatched flexibility and convenience.