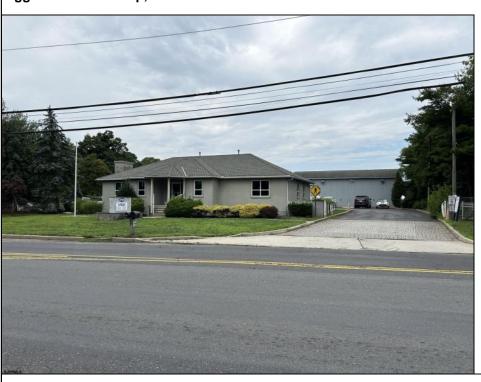

## **COMMENTS**

Two Separate Buildings Offering Office and Warehouse Solutions: Building #1: Fronting Fire Road, this fully finished office building spans approximately 2,200 sq. ft., including a basement for additional storage or utility space. Building #2: Located behind the office building, this expansive 5,000+ sq. ft. warehouse features four overhead doors for easy access and operations. It includes an additional 500+ sq. ft. of finished office space, creating a perfect separation between administrative and warehouse functions. Prime Location: Situated on a hightraffic corner at Fire & Doughty Roads, this property offers exceptional visibility and accessibility. Conveniently located near major roadways, it's ideal for service or supply businesses seeking a strategic hub for both administrative and operational needs. Whether you\'re expanding your business or seeking a well-equipped location, this property delivers unmatched flexibility and convenience.