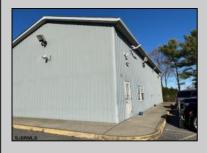

## **COMMENTS**

Two Separate Buildings Offering Office and Warehouse Solutions: Building #1: Fronting Fire Road, this fully finished office building spans approximately 2,200 sq. ft., including a basement for additional storage or utility space. Building #2: Located behind the office building, this expansive 5,000+ sq. ft. warehouse features four overhead doors for easy access and operations. It includes an additional 500+ sq. ft. of finished office space, creating a perfect separation between administrative and warehouse functions. Prime Location: Situated on a hightraffic corner at Fire & Doughty Roads, this property offers exceptional visibility and accessibility. Conveniently located near major roadways, it's ideal for service or supply businesses seeking a strategic hub for both administrative and operational needs. Whether you\'re expanding your business or seeking a well-equipped location, this property delivers unmatched flexibility and convenience.