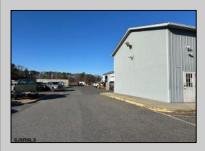

## **COMMENTS**

Two Separate Buildings Offering Office and Warehouse Solutions: Building #1: Fronting Fire Road, this fully finished office building spans approximately 2,200 sq. ft., including a basement for additional storage or utility space. Building #2: Located behind the office building, this expansive 5,000+ sq. ft. warehouse features four overhead doors for easy access and operations. It includes an additional 500+ sq. ft. of finished office space, creating a perfect separation between administrative and warehouse functions. Prime Location: Situated on a hightraffic corner at Fire & Doughty Roads, this property offers exceptional visibility and accessibility. Conveniently located near major roadways, it's ideal for service or supply businesses seeking a strategic hub for both administrative and operational needs. Whether you\'re expanding your business or seeking a well-equipped location, this property delivers unmatched flexibility and convenience.