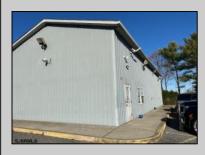

## **COMMENTS**

Two Separate Buildings Offering Office and Warehouse Solutions: Building #1: Fronting Fire Road, this fully finished office building spans approximately 2,200 sq. ft., including a basement for additional storage or utility space. Building #2: Located behind the office building, this expansive 5,000+ sq. ft. warehouse features four overhead doors for easy access and operations. It includes an additional 500+ sq. ft. of finished office space, creating a perfect separation between administrative and warehouse functions. Prime Location: Situated on a hightraffic corner at Fire & Doughty Roads, this property offers exceptional visibility and accessibility. Conveniently located near major roadways, it's ideal for service or supply businesses seeking a strategic hub for both administrative and operational needs. Whether you\'re expanding your business or seeking a well-equipped location, this property delivers unmatched flexibility and convenience.