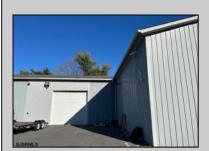

## **COMMENTS**

Two Separate Buildings Offering Office and Warehouse Solutions: Building #1: Fronting Fire Road, this fully finished office building spans approximately 2,200 sq. ft., including a basement for additional storage or utility space. Building #2: Located behind the office building, this expansive 5,000+ sq. ft. warehouse features four overhead doors for easy access and operations. It includes an additional 500+ sq. ft. of finished office space, creating a perfect separation between administrative and warehouse functions. Prime Location: Situated on a hightraffic corner at Fire & Doughty Roads, this property offers exceptional visibility and accessibility. Conveniently located near major roadways, it's ideal for service or supply businesses seeking a strategic hub for both administrative and operational needs. Whether you\'re expanding your business or seeking a well-equipped location, this property delivers unmatched flexibility and convenience.