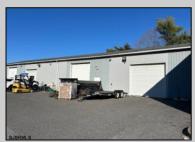

## **COMMENTS**

Two Separate Buildings Offering Office and Warehouse Solutions: Building #1: Fronting Fire Road, this fully finished office building spans approximately 2,200 sq. ft., including a basement for additional storage or utility space. Building #2: Located behind the office building, this expansive 5,000+ sq. ft. warehouse features four overhead doors for easy access and operations. It includes an additional 500+ sq. ft. of finished office space, creating a perfect separation between administrative and warehouse functions. Prime Location: Situated on a hightraffic corner at Fire & Doughty Roads, this property offers exceptional visibility and accessibility. Conveniently located near major roadways, it's ideal for service or supply businesses seeking a strategic hub for both administrative and operational needs. Whether you\'re expanding your business or seeking a well-equipped location, this property delivers unmatched flexibility and convenience.