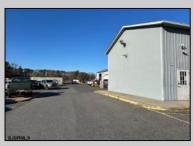

## **COMMENTS**

Two Separate Buildings Offering Office and Warehouse Solutions: Building #1: Fronting Fire Road, this fully finished office building spans approximately 2,200 sq. ft., including a basement for additional storage or utility space. Building #2: Located behind the office building, this expansive 5,000+ sq. ft. warehouse features four overhead doors for easy access and operations. It includes an additional 500+ sq. ft. of finished office space, creating a perfect separation between administrative and warehouse functions. Prime Location: Situated on a hightraffic corner at Fire & Doughty Roads, this property offers exceptional visibility and accessibility. Conveniently located near major roadways, it's ideal for service or supply businesses seeking a strategic hub for both administrative and operational needs. Whether you\'re expanding your business or seeking a well-equipped location, this property delivers unmatched flexibility and convenience.