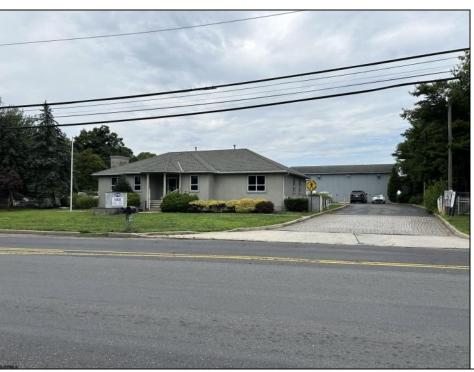

## **COMMENTS**

Two Separate Buildings Offering Office and Warehouse Solutions: Building #1: Fronting Fire Road, this fully finished office building spans approximately 2,200 sq. ft., including a basement for additional storage or utility space. Building #2: Located behind the office building, this expansive 5,000+ sq. ft. warehouse features four overhead doors for easy access and operations. It includes an additional 500+ sq. ft. of finished office space, creating a perfect separation between administrative and warehouse functions. Prime Location: Situated on a hightraffic corner at Fire & Doughty Roads, this property offers exceptional visibility and accessibility. Conveniently located near major roadways, it's ideal for service or supply businesses seeking a strategic hub for both administrative and operational needs. Whether you\'re expanding your business or seeking a well-equipped location, this property delivers unmatched flexibility and convenience.