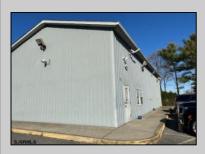

## **COMMENTS**

Two Separate Buildings Offering Office and Warehouse Solutions: Building #1: Fronting Fire Road, this fully finished office building spans approximately 2,200 sq. ft., including a basement for additional storage or utility space. Building #2: Located behind the office building, this expansive 5,000+ sq. ft. warehouse features four overhead doors for easy access and operations. It includes an additional 500+ sq. ft. of finished office space, creating a perfect separation between administrative and warehouse functions. Prime Location: Situated on a high-traffic corner at Fire & Doughty Roads, this property offers exceptional visibility and accessibility. Conveniently located near major roadways, it's ideal for service or supply businesses seeking a strategic hub for both administrative and operational needs. Whether you\'re expanding your business or seeking a well-equipped location, this property delivers unmatched flexibility and convenience.