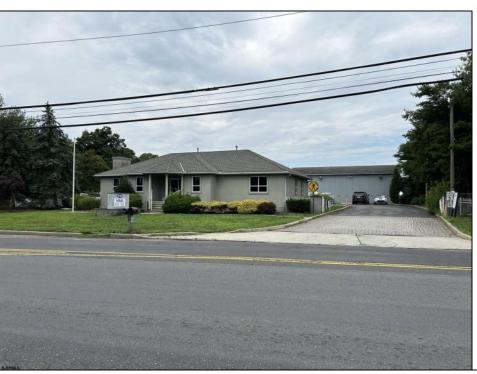

## **COMMENTS**

Two Separate Buildings Offering Office and Warehouse Solutions: Building #1: Fronting Fire Road, this fully finished office building spans approximately 2,200 sq. ft., including a basement for additional storage or utility space. Building #2: Located behind the office building, this expansive 5,000+ sq. ft. warehouse features four overhead doors for easy access and operations. It includes an additional 500+ sq. ft. of finished office space, creating a perfect separation between administrative and warehouse functions. Prime Location: Situated on a high-traffic corner at Fire & Doughty Roads, this property offers exceptional visibility and accessibility. Conveniently located near major roadways, it's ideal for service or supply businesses seeking a strategic hub for both administrative and operational needs. Whether you\'re expanding your business or seeking a well-equipped location, this property delivers unmatched flexibility and convenience.