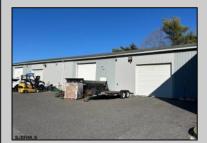

## **COMMENTS**

Two Separate Buildings Offering Office and Warehouse Solutions: Building #1: Fronting Fire Road, this fully finished office building spans approximately 2,200 sq. ft., including a basement for additional storage or utility space. Building #2: Located behind the office building, this expansive 5,000+ sq. ft. warehouse features four overhead doors for easy access and operations. It includes an additional 500+ sq. ft. of finished office space, creating a perfect separation between administrative and warehouse functions. Prime Location: Situated on a high-traffic corner at Fire & Doughty Roads, this property offers exceptional visibility and accessibility. Conveniently located near major roadways, it's ideal for service or supply businesses seeking a strategic hub for both administrative and operational needs. Whether you\'re expanding your business or seeking a well-equipped location, this property delivers unmatched flexibility and convenience.