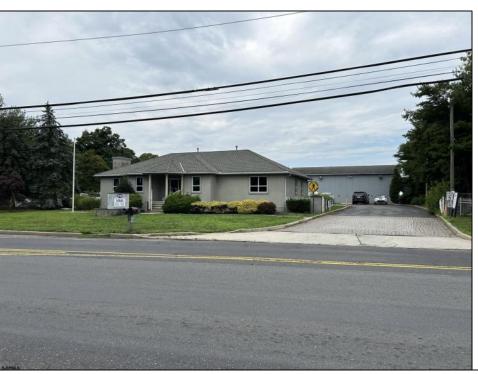

## COMMENTS

Two Separate Buildings Offering Office and Warehouse Solutions: Building #1: Fronting Fire Road, this fully finished office building spans approximately 2,200 sq. ft., including a basement for additional storage or utility space. Building #2: Located behind the office building, this expansive 5,000+ sq. ft. warehouse features four overhead doors for easy access and operations. It includes an additional 500+ sq. ft. of finished office space, creating a perfect separation between administrative and warehouse functions. Prime Location: Situated on a high-traffic corner at Fire & Doughty Roads, this property offers exceptional visibility and accessibility. Conveniently located near major roadways, it's ideal for service or supply businesses seeking a strategic hub for both administrative and operational needs. Whether you\'re expanding your business or seeking a well-equipped location, this property delivers unmatched flexibility and convenience.