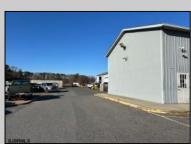

## COMMENTS

Two Separate Buildings Offering Office and Warehouse Solutions: Building #1: Fronting Fire Road, this fully finished office building spans approximately 2,200 sq. ft., including a basement for additional storage or utility space. Building #2: Located behind the office building, this expansive 5,000+ sq. ft. warehouse features four overhead doors for easy access and operations. It includes an additional 500+ sq. ft. of finished office space, creating a perfect separation between administrative and warehouse functions. Prime Location: Situated on a high-traffic corner at Fire & Doughty Roads, this property offers exceptional visibility and accessibility. Conveniently located near major roadways, it's ideal for service or supply businesses seeking a strategic hub for both administrative and operational needs. Whether you\'re expanding your business or seeking a well-equipped location, this property delivers unmatched flexibility and convenience.