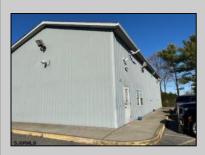

## COMMENTS

Two Separate Buildings Offering Office and Warehouse Solutions: Building #1: Fronting Fire Road, this fully finished office building spans approximately 2,200 sq. ft., including a basement for additional storage or utility space. Building #2: Located behind the office building, this expansive 5,000+ sq. ft. warehouse features four overhead doors for easy access and operations. It includes an additional 500+ sq. ft. of finished office space, creating a perfect separation between administrative and warehouse functions. Prime Location: Situated on a high-traffic corner at Fire & Doughty Roads, this property offers exceptional visibility and accessibility. Conveniently located near major roadways, it's ideal for service or supply businesses seeking a strategic hub for both administrative and operational needs. Whether you\'re expanding your business or seeking a well-equipped location, this property delivers unmatched flexibility and convenience.