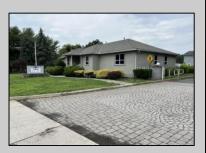

## COMMENTS

Two Separate Buildings Offering Office and Warehouse Solutions: Building #1: Fronting Fire Road, this fully finished office building spans approximately 2,200 sq. ft., including a basement for additional storage or utility space. Building #2: Located behind the office building, this expansive 5,000+ sq. ft. warehouse features four overhead doors for easy access and operations. It includes an additional 500+ sq. ft. of finished office space, creating a perfect separation between administrative and warehouse functions. Prime Location: Situated on a high-traffic corner at Fire & Doughty Roads, this property offers exceptional visibility and accessibility. Conveniently located near major roadways, it's ideal for service or supply businesses seeking a strategic hub for both administrative and operational needs. Whether you\'re expanding your business or seeking a well-equipped location, this property delivers unmatched flexibility and convenience.