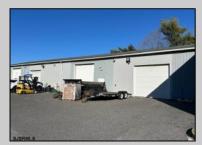

## COMMENTS

Two Separate Buildings Offering Office and Warehouse Solutions: Building #1: Fronting Fire Road, this fully finished office building spans approximately 2,200 sq. ft., including a basement for additional storage or utility space. Building #2: Located behind the office building, this expansive 5,000+ sq. ft. warehouse features four overhead doors for easy access and operations. It includes an additional 500+ sq. ft. of finished office space, creating a perfect separation between administrative and warehouse functions. Prime Location: Situated on a high-traffic corner at Fire & Doughty Roads, this property offers exceptional visibility and accessibility. Conveniently located near major roadways, it's ideal for service or supply businesses seeking a strategic hub for both administrative and operational needs. Whether you\'re expanding your business or seeking a well-equipped location, this property delivers unmatched flexibility and convenience.