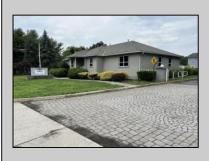

## COMMENTS

Two Separate Buildings Offering Office and Warehouse Solutions: Building #1: Fronting Fire Road, this fully finished office building spans approximately 2,200 sq. ft., including a basement for additional storage or utility space. Building #2: Located behind the office building, this expansive 5,000+ sq. ft. warehouse features four overhead doors for easy access and operations. It includes an additional 500+ sq. ft. of finished office space, creating a perfect separation between administrative and warehouse functions. Prime Location: Situated on a high-traffic corner at Fire & Doughty Roads, this property offers exceptional visibility and accessibility. Conveniently located near major roadways, it's ideal for service or supply businesses seeking a strategic hub for both administrative and operational needs. Whether you\'re expanding your business or seeking a well-equipped location, this property delivers unmatched flexibility and convenience.