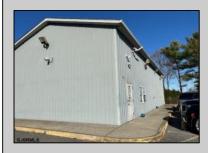

## COMMENTS

Two Separate Buildings Offering Office and Warehouse Solutions: Building #1: Fronting Fire Road, this fully finished office building spans approximately 2,200 sq. ft., including a basement for additional storage or utility space. Building #2: Located behind the office building, this expansive 5,000+ sq. ft. warehouse features four overhead doors for easy access and operations. It includes an additional 500+ sq. ft. of finished office space, creating a perfect separation between administrative and warehouse functions. Prime Location: Situated on a high-traffic corner at Fire & Doughty Roads, this property offers exceptional visibility and accessibility. Conveniently located near major roadways, it's ideal for service or supply businesses seeking a strategic hub for both administrative and operational needs. Whether you\'re expanding your business or seeking a well-equipped location, this property delivers unmatched flexibility and convenience.