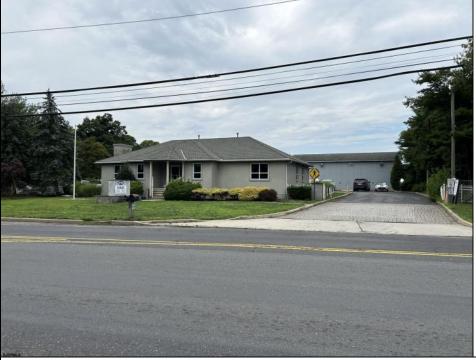

## COMMENTS

Two Separate Buildings Offering Office and Warehouse Solutions: Building #1: Fronting Fire Road, this fully finished office building spans approximately 2,200 sq. ft., including a basement for additional storage or utility space. Building #2: Located behind the office building, this expansive 5,000+ sq. ft. warehouse features four overhead doors for easy access and operations. It includes an additional 500+ sq. ft. of finished office space, creating a perfect separation between administrative and warehouse functions. Prime Location: Situated on a high-traffic corner at Fire & Doughty Roads, this property offers exceptional visibility and accessibility. Conveniently located near major roadways, it's ideal for service or supply businesses seeking a strategic hub for both administrative and operational needs. Whether you\'re expanding your business or seeking a well-equipped location, this property delivers unmatched flexibility and convenience.