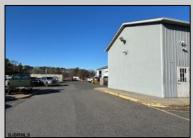

## COMMENTS

Two Separate Buildings Offering Office and Warehouse Solutions: Building #1: Fronting Fire Road, this fully finished office building spans approximately 2,200 sq. ft., including a basement for additional storage or utility space. Building #2: Located behind the office building, this expansive 5,000+ sq. ft. warehouse features four overhead doors for easy access and operations. It includes an additional 500+ sq. ft. of finished office space, creating a perfect separation between administrative and warehouse functions. Prime Location: Situated on a high-traffic corner at Fire & Doughty Roads, this property offers exceptional visibility and accessibility. Conveniently located near major roadways, it's ideal for service or supply businesses seeking a strategic hub for both administrative and operational needs. Whether you\'re expanding your business or seeking a well-equipped location, this property delivers unmatched flexibility and convenience.