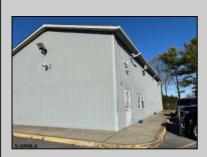

## **COMMENTS**

Two Separate Buildings Offering Office and Warehouse Solutions: Building #1: Fronting Fire Road, this fully finished office building spans approximately 2,200 sq. ft., including a basement for additional storage or utility space. Building #2: Located behind the office building, this expansive 5,000+ sq. ft. warehouse features four overhead doors for easy access and operations. It includes an additional 500+ sq. ft. of finished office space, creating a perfect separation between administrative and warehouse functions. Prime Location: Situated on a high-traffic corner at Fire & Doughty Roads, this property offers exceptional visibility and accessibility. Conveniently located near major roadways, it's ideal for service or supply businesses seeking a strategic hub for both administrative and operational needs. Whether you\'re expanding your business or seeking a well-equipped location, this property delivers unmatched flexibility and convenience.