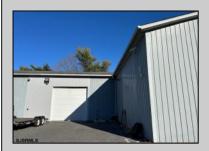

## **COMMENTS**

Two Separate Buildings Offering Office and Warehouse Solutions: Building #1: Fronting Fire Road, this fully finished office building spans approximately 2,200 sq. ft., including a basement for additional storage or utility space. Building #2: Located behind the office building, this expansive 5,000+ sq. ft. warehouse features four overhead doors for easy access and operations. It includes an additional 500+ sq. ft. of finished office space, creating a perfect separation between administrative and warehouse functions. Prime Location: Situated on a high-traffic corner at Fire & Doughty Roads, this property offers exceptional visibility and accessibility. Conveniently located near major roadways, it's ideal for service or supply businesses seeking a strategic hub for both administrative and operational needs. Whether you\'re expanding your business or seeking a well-equipped location, this property delivers unmatched flexibility and convenience.