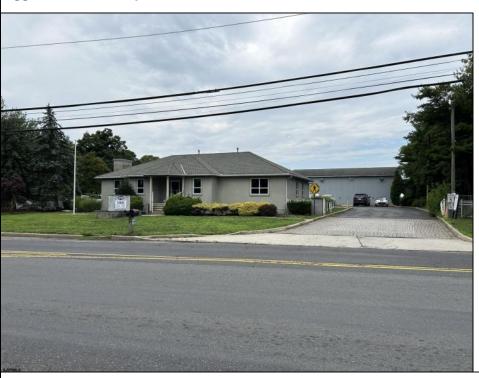

## **COMMENTS**

Two Separate Buildings Offering Office and Warehouse Solutions: Building #1: Fronting Fire Road, this fully finished office building spans approximately 2,200 sq. ft., including a basement for additional storage or utility space. Building #2: Located behind the office building, this expansive 5,000+ sq. ft. warehouse features four overhead doors for easy access and operations. It includes an additional 500+ sq. ft. of finished office space, creating a perfect separation between administrative and warehouse functions. Prime Location: Situated on a high-traffic corner at Fire & Doughty Roads, this property offers exceptional visibility and accessibility. Conveniently located near major roadways, it's ideal for service or supply businesses seeking a strategic hub for both administrative and operational needs. Whether you\'re expanding your business or seeking a well-equipped location, this property delivers unmatched flexibility and convenience.