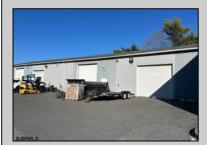

## **COMMENTS**

Two Separate Buildings Offering Office and Warehouse Solutions: Building #1: Fronting Fire Road, this fully finished office building spans approximately 2,200 sq. ft., including a basement for additional storage or utility space. Building #2: Located behind the office building, this expansive 5,000+ sq. ft. warehouse features four overhead doors for easy access and operations. It includes an additional 500+ sq. ft. of finished office space, creating a perfect separation between administrative and warehouse functions. Prime Location: Situated on a high-traffic corner at Fire & Doughty Roads, this property offers exceptional visibility and accessibility. Conveniently located near major roadways, it's ideal for service or supply businesses seeking a strategic hub for both administrative and operational needs. Whether you\'re expanding your business or seeking a well-equipped location, this property delivers unmatched flexibility and convenience.