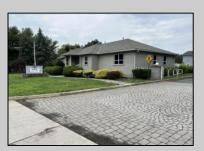

## **COMMENTS**

Two Separate Buildings Offering Office and Warehouse Solutions: Building #1: Fronting Fire Road, this fully finished office building spans approximately 2,200 sq. ft., including a basement for additional storage or utility space. Building #2: Located behind the office building, this expansive 5,000+ sq. ft. warehouse features four overhead doors for easy access and operations. It includes an additional 500+ sq. ft. of finished office space, creating a perfect separation between administrative and warehouse functions. Prime Location: Situated on a high-traffic corner at Fire & Doughty Roads, this property offers exceptional visibility and accessibility. Conveniently located near major roadways, it's ideal for service or supply businesses seeking a strategic hub for both administrative and operational needs. Whether you\'re expanding your business or seeking a well-equipped location, this property delivers unmatched flexibility and convenience.