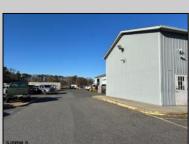

## **COMMENTS**

Two Separate Buildings Offering Office and Warehouse Solutions: Building #1: Fronting Fire Road, this fully finished office building spans approximately 2,200 sq. ft., including a basement for additional storage or utility space. Building #2: Located behind the office building, this expansive 5,000+ sq. ft. warehouse features four overhead doors for easy access and operations. It includes an additional 500+ sq. ft. of finished office space, creating a perfect separation between administrative and warehouse functions. Prime Location: Situated on a high-traffic corner at Fire & Doughty Roads, this property offers exceptional visibility and accessibility. Conveniently located near major roadways, it's ideal for service or supply businesses seeking a strategic hub for both administrative and operational needs. Whether you\'re expanding your business or seeking a well-equipped location, this property delivers unmatched flexibility and convenience.