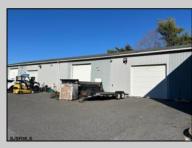

## COMMENTS

Two Separate Buildings Offering Office and Warehouse Solutions: Building #1: Fronting Fire Road, this fully finished office building spans approximately 2,200 sq. ft., including a basement for additional storage or utility space. Building #2: Located behind the office building, this expansive 5,000+ sq. ft. warehouse features four overhead doors for easy access and operations. It includes an additional 500+ sq. ft. of finished office space, creating a perfect separation between administrative and warehouse functions. Prime Location: Situated on a high-traffic corner at Fire & Doughty Roads, this property offers exceptional visibility and accessibility. Conveniently located near major roadways, it's ideal for service or supply businesses seeking a strategic hub for both administrative and operational needs. Whether you\'re expanding your business or seeking a well-equipped location, this property delivers unmatched flexibility and convenience.