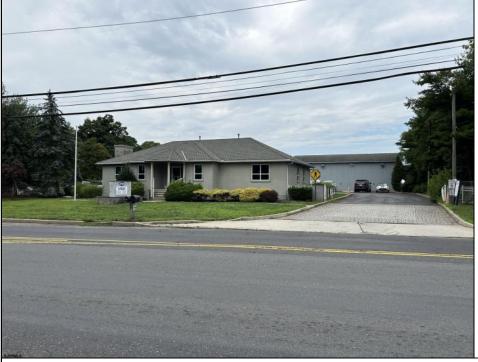

## COMMENTS

Two Separate Buildings Offering Office and Warehouse Solutions: Building #1: Fronting Fire Road, this fully finished office building spans approximately 2,200 sq. ft., including a basement for additional storage or utility space. Building #2: Located behind the office building, this expansive 5,000+ sq. ft. warehouse features four overhead doors for easy access and operations. It includes an additional 500+ sq. ft. of finished office space, creating a perfect separation between administrative and warehouse functions. Prime Location: Situated on a high-traffic corner at Fire & Doughty Roads, this property offers exceptional visibility and accessibility. Conveniently located near major roadways, it's ideal for service or supply businesses seeking a strategic hub for both administrative and operational needs. Whether you\'re expanding your business or seeking a well-equipped location, this property delivers unmatched flexibility and convenience.