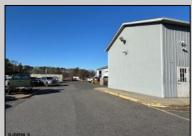

## COMMENTS

Two Separate Buildings Offering Office and Warehouse Solutions: Building #1: Fronting Fire Road, this fully finished office building spans approximately 2,200 sq. ft., including a basement for additional storage or utility space. Building #2: Located behind the office building, this expansive 5,000+ sq. ft. warehouse features four overhead doors for easy access and operations. It includes an additional 500+ sq. ft. of finished office space, creating a perfect separation between administrative and warehouse functions. Prime Location: Situated on a high-traffic corner at Fire & Doughty Roads, this property offers exceptional visibility and accessibility. Conveniently located near major roadways, it's ideal for service or supply businesses seeking a strategic hub for both administrative and operational needs. Whether you\'re expanding your business or seeking a well-equipped location, this property delivers unmatched flexibility and convenience.