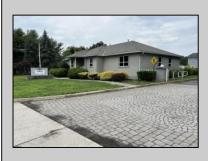

## COMMENTS

Two Separate Buildings Offering Office and Warehouse Solutions: Building #1: Fronting Fire Road, this fully finished office building spans approximately 2,200 sq. ft., including a basement for additional storage or utility space. Building #2: Located behind the office building, this expansive 5,000+ sq. ft. warehouse features four overhead doors for easy access and operations. It includes an additional 500+ sq. ft. of finished office space, creating a perfect separation between administrative and warehouse functions. Prime Location: Situated on a high-traffic corner at Fire & Doughty Roads, this property offers exceptional visibility and accessibility. Conveniently located near major roadways, it's ideal for service or supply businesses seeking a strategic hub for both administrative and operational needs. Whether you\'re expanding your business or seeking a well-equipped location, this property delivers unmatched flexibility and convenience.