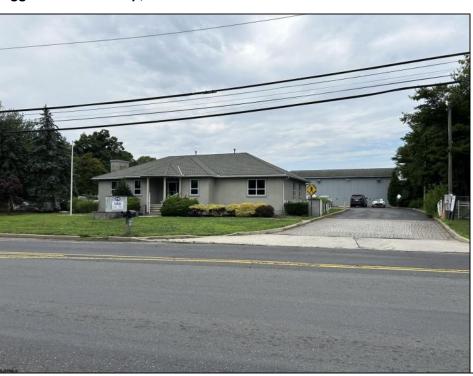

## **COMMENTS**

Two Separate Buildings Offering Office and Warehouse Solutions: Building #1: Fronting Fire Road, this fully finished office building spans approximately 2,200 sq. ft., including a basement for additional storage or utility space. Building #2: Located behind the office building, this expansive 5,000+ sq. ft. warehouse features four overhead doors for easy access and operations. It includes an additional 500+ sq. ft. of finished office space, creating a perfect separation between administrative and warehouse functions. Prime Location: Situated on a high-traffic corner at Fire & Doughty Roads, this property offers exceptional visibility and accessibility. Conveniently located near major roadways, it's ideal for service or supply businesses seeking a strategic hub for both administrative and operational needs. Whether you\'re expanding your business or seeking a well-equipped location, this property delivers unmatched flexibility and convenience.