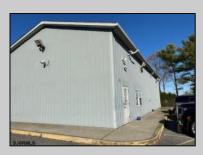

## **COMMENTS**

Two Separate Buildings Offering Office and Warehouse Solutions: Building #1: Fronting Fire Road, this fully finished office building spans approximately 2,200 sq. ft., including a basement for additional storage or utility space. Building #2: Located behind the office building, this expansive 5,000+ sq. ft. warehouse features four overhead doors for easy access and operations. It includes an additional 500+ sq. ft. of finished office space, creating a perfect separation between administrative and warehouse functions. Prime Location: Situated on a high-traffic corner at Fire & Doughty Roads, this property offers exceptional visibility and accessibility. Conveniently located near major roadways, it's ideal for service or supply businesses seeking a strategic hub for both administrative and operational needs. Whether you\'re expanding your business or seeking a well-equipped location, this property delivers unmatched flexibility and convenience.