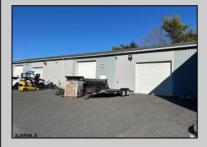

## **COMMENTS**

Two Separate Buildings Offering Office and Warehouse Solutions: Building #1: Fronting Fire Road, this fully finished office building spans approximately 2,200 sq. ft., including a basement for additional storage or utility space. Building #2: Located behind the office building, this expansive 5,000+ sq. ft. warehouse features four overhead doors for easy access and operations. It includes an additional 500+ sq. ft. of finished office space, creating a perfect separation between administrative and warehouse functions. Prime Location: Situated on a high-traffic corner at Fire & Doughty Roads, this property offers exceptional visibility and accessibility. Conveniently located near major roadways, it's ideal for service or supply businesses seeking a strategic hub for both administrative and operational needs. Whether you\'re expanding your business or seeking a well-equipped location, this property delivers unmatched flexibility and convenience.