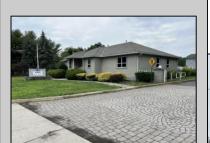

## **COMMENTS**

Two Separate Buildings Offering Office and Warehouse Solutions: Building #1: Fronting Fire Road, this fully finished office building spans approximately 2,200 sq. ft., including a basement for additional storage or utility space. Building #2: Located behind the office building, this expansive 5,000+ sq. ft. warehouse features four overhead doors for easy access and operations. It includes an additional 500+ sq. ft. of finished office space, creating a perfect separation between administrative and warehouse functions. Prime Location: Situated on a high-traffic corner at Fire & Doughty Roads, this property offers exceptional visibility and accessibility. Conveniently located near major roadways, it's ideal for service or supply businesses seeking a strategic hub for both administrative and operational needs. Whether you\'re expanding your business or seeking a well-equipped location, this property delivers unmatched flexibility and convenience.