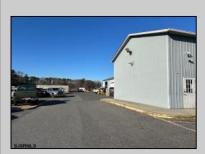

## **COMMENTS**

Two Separate Buildings Offering Office and Warehouse Solutions: Building #1: Fronting Fire Road, this fully finished office building spans approximately 2,200 sq. ft., including a basement for additional storage or utility space. Building #2: Located behind the office building, this expansive 5,000+ sq. ft. warehouse features four overhead doors for easy access and operations. It includes an additional 500+ sq. ft. of finished office space, creating a perfect separation between administrative and warehouse functions. Prime Location: Situated on a high-traffic corner at Fire & Doughty Roads, this property offers exceptional visibility and accessibility. Conveniently located near major roadways, it's ideal for service or supply businesses seeking a strategic hub for both administrative and operational needs. Whether you\'re expanding your business or seeking a well-equipped location, this property delivers unmatched flexibility and convenience.