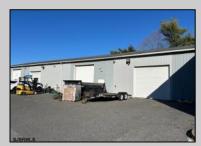

## **COMMENTS**

Two Separate Buildings Offering Office and Warehouse Solutions: Building #1: Fronting Fire Road, this fully finished office building spans approximately 2,200 sq. ft., including a basement for additional storage or utility space. Building #2: Located behind the office building, this expansive 5,000+ sq. ft. warehouse features four overhead doors for easy access and operations. It includes an additional 500+ sq. ft. of finished office space, creating a perfect separation between administrative and warehouse functions. Prime Location: Situated on a hightraffic corner at Fire & Doughty Roads, this property offers exceptional visibility and accessibility. Conveniently located near major roadways, it's ideal for service or supply businesses seeking a strategic hub for both administrative and operational needs. Whether you\'re expanding your business or seeking a well-equipped location, this property delivers unmatched flexibility and convenience.