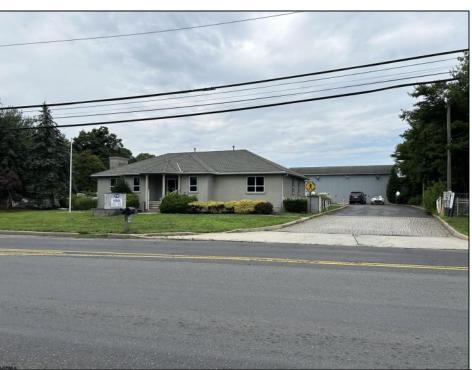

## **COMMENTS**

Two Separate Buildings Offering Office and Warehouse Solutions: Building #1: Fronting Fire Road, this fully finished office building spans approximately 2,200 sq. ft., including a basement for additional storage or utility space. Building #2: Located behind the office building, this expansive 5,000+ sq. ft. warehouse features four overhead doors for easy access and operations. It includes an additional 500+ sq. ft. of finished office space, creating a perfect separation between administrative and warehouse functions. Prime Location: Situated on a hightraffic corner at Fire & Doughty Roads, this property offers exceptional visibility and accessibility. Conveniently located near major roadways, it's ideal for service or supply businesses seeking a strategic hub for both administrative and operational needs. Whether you\'re expanding your business or seeking a well-equipped location, this property delivers unmatched flexibility and convenience.