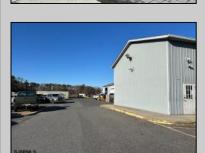

## **COMMENTS**

Two Separate Buildings Offering Office and Warehouse Solutions: Building #1: Fronting Fire Road, this fully finished office building spans approximately 2,200 sq. ft., including a basement for additional storage or utility space. Building #2: Located behind the office building, this expansive 5,000+ sq. ft. warehouse features four overhead doors for easy access and operations. It includes an additional 500+ sq. ft. of finished office space, creating a perfect separation between administrative and warehouse functions. Prime Location: Situated on a hightraffic corner at Fire & Doughty Roads, this property offers exceptional visibility and accessibility. Conveniently located near major roadways, it's ideal for service or supply businesses seeking a strategic hub for both administrative and operational needs. Whether you\'re expanding your business or seeking a well-equipped location, this property delivers unmatched flexibility and convenience.