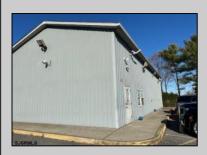

## **COMMENTS**

Two Separate Buildings Offering Office and Warehouse Solutions: Building #1: Fronting Fire Road, this fully finished office building spans approximately 2,200 sq. ft., including a basement for additional storage or utility space. Building #2: Located behind the office building, this expansive 5,000+ sq. ft. warehouse features four overhead doors for easy access and operations. It includes an additional 500+ sq. ft. of finished office space, creating a perfect separation between administrative and warehouse functions. Prime Location: Situated on a hightraffic corner at Fire & Doughty Roads, this property offers exceptional visibility and accessibility. Conveniently located near major roadways, it's ideal for service or supply businesses seeking a strategic hub for both administrative and operational needs. Whether you\'re expanding your business or seeking a well-equipped location, this property delivers unmatched flexibility and convenience.