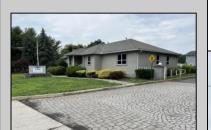

## **COMMENTS**

Two Separate Buildings Offering Office and Warehouse Solutions: Building #1: Fronting Fire Road, this fully finished office building spans approximately 2,200 sq. ft., including a basement for additional storage or utility space. Building #2: Located behind the office building, this expansive 5,000+ sq. ft. warehouse features four overhead doors for easy access and operations. It includes an additional 500+ sq. ft. of finished office space, creating a perfect separation between administrative and warehouse functions. Prime Location: Situated on a hightraffic corner at Fire & Doughty Roads, this property offers exceptional visibility and accessibility. Conveniently located near major roadways, it's ideal for service or supply businesses seeking a strategic hub for both administrative and operational needs. Whether you\'re expanding your business or seeking a well-equipped location, this property delivers unmatched flexibility and convenience.