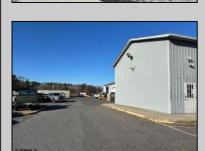

## **COMMENTS**

Two Separate Buildings Offering Office and Warehouse Solutions: Building #1: Fronting Fire Road, this fully finished office building spans approximately 2,200 sq. ft., including a basement for additional storage or utility space. Building #2: Located behind the office building, this expansive 5,000+ sq. ft. warehouse features four overhead doors for easy access and operations. It includes an additional 500+ sq. ft. of finished office space, creating a perfect separation between administrative and warehouse functions. Prime Location: Situated on a high-traffic corner at Fire & Doughty Roads, this property offers exceptional visibility and accessibility. Conveniently located near major roadways, it's ideal for service or supply businesses seeking a strategic hub for both administrative and operational needs. Whether you\'re expanding your business or seeking a well-equipped location, this property delivers unmatched flexibility and convenience.