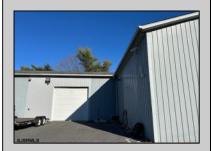

## **COMMENTS**

Two Separate Buildings Offering Office and Warehouse Solutions: Building #1: Fronting Fire Road, this fully finished office building spans approximately 2,200 sq. ft., including a basement for additional storage or utility space. Building #2: Located behind the office building, this expansive 5,000+ sq. ft. warehouse features four overhead doors for easy access and operations. It includes an additional 500+ sq. ft. of finished office space, creating a perfect separation between administrative and warehouse functions. Prime Location: Situated on a high-traffic corner at Fire & Doughty Roads, this property offers exceptional visibility and accessibility. Conveniently located near major roadways, it's ideal for service or supply businesses seeking a strategic hub for both administrative and operational needs. Whether you\'re expanding your business or seeking a well-equipped location, this property delivers unmatched flexibility and convenience.