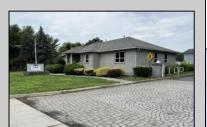

## **COMMENTS**

Two Separate Buildings Offering Office and Warehouse Solutions: Building #1: Fronting Fire Road, this fully finished office building spans approximately 2,200 sq. ft., including a basement for additional storage or utility space. Building #2: Located behind the office building, this expansive 5,000+ sq. ft. warehouse features four overhead doors for easy access and operations. It includes an additional 500+ sq. ft. of finished office space, creating a perfect separation between administrative and warehouse functions. Prime Location: Situated on a high-traffic corner at Fire & Doughty Roads, this property offers exceptional visibility and accessibility. Conveniently located near major roadways, it's ideal for service or supply businesses seeking a strategic hub for both administrative and operational needs. Whether you\'re expanding your business or seeking a well-equipped location, this property delivers unmatched flexibility and convenience.