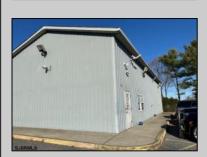

## **COMMENTS**

Two Separate Buildings Offering Office and Warehouse Solutions: Building #1: Fronting Fire Road, this fully finished office building spans approximately 2,200 sq. ft., including a basement for additional storage or utility space. Building #2: Located behind the office building, this expansive 5,000+ sq. ft. warehouse features four overhead doors for easy access and operations. It includes an additional 500+ sq. ft. of finished office space, creating a perfect separation between administrative and warehouse functions. Prime Location: Situated on a high-traffic corner at Fire & Doughty Roads, this property offers exceptional visibility and accessibility. Conveniently located near major roadways, it's ideal for service or supply businesses seeking a strategic hub for both administrative and operational needs. Whether you\'re expanding your business or seeking a well-equipped location, this property delivers unmatched flexibility and convenience.