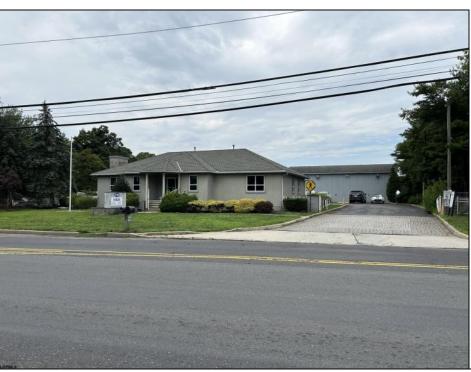

## **COMMENTS**

Two Separate Buildings Offering Office and Warehouse Solutions: Building #1: Fronting Fire Road, this fully finished office building spans approximately 2,200 sq. ft., including a basement for additional storage or utility space. Building #2: Located behind the office building, this expansive 5,000+ sq. ft. warehouse features four overhead doors for easy access and operations. It includes an additional 500+ sq. ft. of finished office space, creating a perfect separation between administrative and warehouse functions. Prime Location: Situated on a high-traffic corner at Fire & Doughty Roads, this property offers exceptional visibility and accessibility. Conveniently located near major roadways, it's ideal for service or supply businesses seeking a strategic hub for both administrative and operational needs. Whether you\'re expanding your business or seeking a well-equipped location, this property delivers unmatched flexibility and convenience.