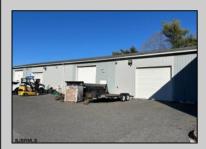

## **COMMENTS**

Two Separate Buildings Offering Office and Warehouse Solutions: Building #1: Fronting Fire Road, this fully finished office building spans approximately 2,200 sq. ft., including a basement for additional storage or utility space. Building #2: Located behind the office building, this expansive 5,000+ sq. ft. warehouse features four overhead doors for easy access and operations. It includes an additional 500+ sq. ft. of finished office space, creating a perfect separation between administrative and warehouse functions. Prime Location: Situated on a high-traffic corner at Fire & Doughty Roads, this property offers exceptional visibility and accessibility. Conveniently located near major roadways, it's ideal for service or supply businesses seeking a strategic hub for both administrative and operational needs. Whether you\'re expanding your business or seeking a well-equipped location, this property delivers unmatched flexibility and convenience.