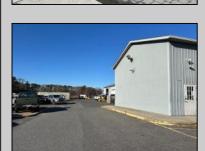

## **COMMENTS**

Two Separate Buildings Offering Office and Warehouse Solutions: Building #1: Fronting Fire Road, this fully finished office building spans approximately 2,200 sq. ft., including a basement for additional storage or utility space. Building #2: Located behind the office building, this expansive 5,000+ sq. ft. warehouse features four overhead doors for easy access and operations. It includes an additional 500+ sq. ft. of finished office space, creating a perfect separation between administrative and warehouse functions. Prime Location: Situated on a high-traffic corner at Fire & Doughty Roads, this property offers exceptional visibility and accessibility. Conveniently located near major roadways, it's ideal for service or supply businesses seeking a strategic hub for both administrative and operational needs. Whether you\'re expanding your business or seeking a well-equipped location, this property delivers unmatched flexibility and convenience.