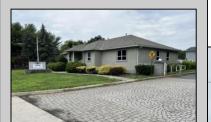

## **COMMENTS**

Two Separate Buildings Offering Office and Warehouse Solutions: Building #1: Fronting Fire Road, this fully finished office building spans approximately 2,200 sq. ft., including a basement for additional storage or utility space. Building #2: Located behind the office building, this expansive 5,000+ sq. ft. warehouse features four overhead doors for easy access and operations. It includes an additional 500+ sq. ft. of finished office space, creating a perfect separation between administrative and warehouse functions. Prime Location: Situated on a high-traffic corner at Fire & Doughty Roads, this property offers exceptional visibility and accessibility. Conveniently located near major roadways, it's ideal for service or supply businesses seeking a strategic hub for both administrative and operational needs. Whether you\'re expanding your business or seeking a well-equipped location, this property delivers unmatched flexibility and convenience.