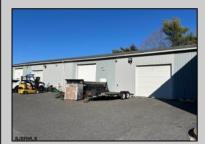

## **COMMENTS**

Two Separate Buildings Office and Warehouse Solutions: Building #1: Fronting Fire Road, this fully finished office building spans approximately 2,200 sq. ft., including a basement for additional storage or utility space. Building #2: Located behind the office building, this expansive 5,000+ sq. ft. warehouse features four overhead doors for easy access and operations. It includes an additional 500+ sq. ft. of finished office space, creating a perfect separation between administrative and warehouse functions. Prime Location: Situated on a high-traffic corner at Fire & Doughty Roads, this property offers exceptional visibility and accessibility. Conveniently located near major roadways, it's ideal for service or supply businesses seeking a strategic hub for both administrative and operational needs. Whether you're expanding your business or seeking a well-equipped location, this property delivers unmatched flexibility and convenience.