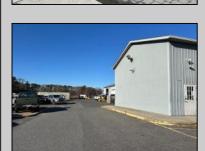

## **COMMENTS**

Two Separate Buildings Office and Warehouse Solutions: Building #1: Fronting Fire Road, this fully finished office building spans approximately 2,200 sq. ft., including a basement for additional storage or utility space. Building #2: Located behind the office building, this expansive 5,000+ sq. ft. warehouse features four overhead doors for easy access and operations. It includes an additional 500+ sq. ft. of finished office space, creating a perfect separation between administrative and warehouse functions. Prime Location: Situated on a high-traffic corner at Fire & Doughty Roads, this property offers exceptional visibility and accessibility. Conveniently located near major roadways, it's ideal for service or supply businesses seeking a strategic hub for both administrative and operational needs. Whether you're expanding your business or seeking a well-equipped location, this property delivers unmatched flexibility and convenience.