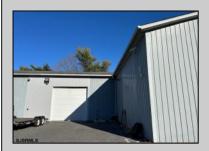

## **COMMENTS**

Two Separate Buildings Office and Warehouse Solutions: Building #1: Fronting Fire Road, this fully finished office building spans approximately 2,200 sq. ft., including a basement for additional storage or utility space. Building #2: Located behind the office building, this expansive 5,000+ sq. ft. warehouse features four overhead doors for easy access and operations. It includes an additional 500+ sq. ft. of finished office space, creating a perfect separation between administrative and warehouse functions. Prime Location: Situated on a high-traffic corner at Fire & Doughty Roads, this property offers exceptional visibility and accessibility. Conveniently located near major roadways, it's ideal for service or supply businesses seeking a strategic hub for both administrative and operational needs. Whether you're expanding your business or seeking a well-equipped location, this property delivers unmatched flexibility and convenience.