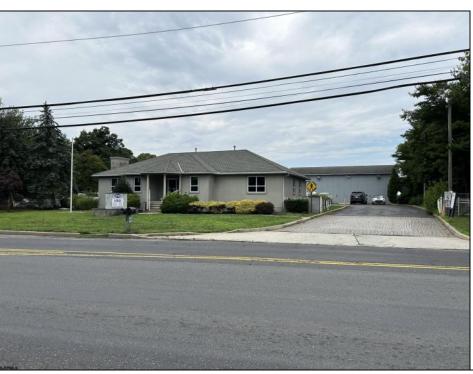

## **COMMENTS**

Two Separate Buildings Office and Warehouse Solutions: Building #1: Fronting Fire Road, this fully finished office building spans approximately 2,200 sq. ft., including a basement for additional storage or utility space. Building #2: Located behind the office building, this expansive 5,000+ sq. ft. warehouse features four overhead doors for easy access and operations. It includes an additional 500+ sq. ft. of finished office space, creating a perfect separation between administrative and warehouse functions. Prime Location: Situated on a high-traffic corner at Fire & Doughty Roads, this property offers exceptional visibility and accessibility. Conveniently located near major roadways, it's ideal for service or supply businesses seeking a strategic hub for both administrative and operational needs. Whether you're expanding your business or seeking a well-equipped location, this property delivers unmatched flexibility and convenience.