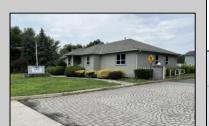

## **COMMENTS**

Two Separate Buildings Office and Warehouse Solutions: Building #1: Fronting Fire Road, this fully finished office building spans approximately 2,200 sq. ft., including a basement for additional storage or utility space. Building #2: Located behind the office building, this expansive 5,000+ sq. ft. warehouse features four overhead doors for easy access and operations. It includes an additional 500+ sq. ft. of finished office space, creating a perfect separation between administrative and warehouse functions. Prime Location: Situated on a high-traffic corner at Fire & Doughty Roads, this property offers exceptional visibility and accessibility. Conveniently located near major roadways, it's ideal for service or supply businesses seeking a strategic hub for both administrative and operational needs. Whether you're expanding your business or seeking a well-equipped location, this property delivers unmatched flexibility and convenience.