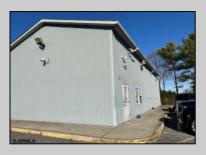

## **COMMENTS**

Two Separate Buildings Offering Office and Warehouse Solutions: Building #1: Fronting Fire Road, this fully finished office building spans approximately 2,200 sq. ft., including a basement for additional storage or utility space. Building #2: Located behind the office building, this expansive 5,000+ sq. ft. warehouse features four overhead doors for easy access and operations. It includes an additional 500+ sq. ft. of finished office space, creating a perfect separation between administrative and warehouse functions. Prime Location: Situated on a hightraffic corner at Fire & Doughty Roads, this property offers exceptional visibility and accessibility. Conveniently located near major roadways, it's ideal for service or supply businesses seeking a strategic hub for both administrative and operational needs. Whether you\'re expanding your business or seeking a well-equipped location, this property delivers unmatched flexibility and convenience.