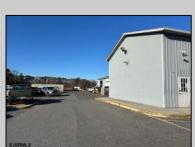

## **COMMENTS**

Two Separate Buildings Offering Office and Warehouse Solutions: Building #1: Fronting Fire Road, this fully finished office building spans approximately 2,200 sq. ft., including a basement for additional storage or utility space. Building #2: Located behind the office building, this expansive 5,000+ sq. ft. warehouse features four overhead doors for easy access and operations. It includes an additional 500+ sq. ft. of finished office space, creating a perfect separation between administrative and warehouse functions. Prime Location: Situated on a hightraffic corner at Fire & Doughty Roads, this property offers exceptional visibility and accessibility. Conveniently located near major roadways, it's ideal for service or supply businesses seeking a strategic hub for both administrative and operational needs. Whether you\'re expanding your business or seeking a well-equipped location, this property delivers unmatched flexibility and convenience.