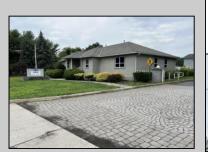

## **COMMENTS**

Two Separate Buildings Offering Office and Warehouse Solutions: Building #1: Fronting Fire Road, this fully finished office building spans approximately 2,200 sq. ft., including a basement for additional storage or utility space. Building #2: Located behind the office building, this expansive 5,000+ sq. ft. warehouse features four overhead doors for easy access and operations. It includes an additional 500+ sq. ft. of finished office space, creating a perfect separation between administrative and warehouse functions. Prime Location: Situated on a hightraffic corner at Fire & Doughty Roads, this property offers exceptional visibility and accessibility. Conveniently located near major roadways, it's ideal for service or supply businesses seeking a strategic hub for both administrative and operational needs. Whether you\'re expanding your business or seeking a well-equipped location, this property delivers unmatched flexibility and convenience.