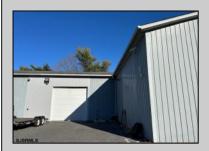

## **COMMENTS**

Two Separate Buildings Offering Office and Warehouse Solutions: Building #1: Fronting Fire Road, this fully finished office building spans approximately 2,200 sq. ft., including a basement for additional storage or utility space. Building #2: Located behind the office building, this expansive 5,000+ sq. ft. warehouse features four overhead doors for easy access and operations. It includes an additional 500+ sq. ft. of finished office space, creating a perfect separation between administrative and warehouse functions. Prime Location: Situated on a hightraffic corner at Fire & Doughty Roads, this property offers exceptional visibility and accessibility. Conveniently located near major roadways, it's ideal for service or supply businesses seeking a strategic hub for both administrative and operational needs. Whether you\'re expanding your business or seeking a well-equipped location, this property delivers unmatched flexibility and convenience.