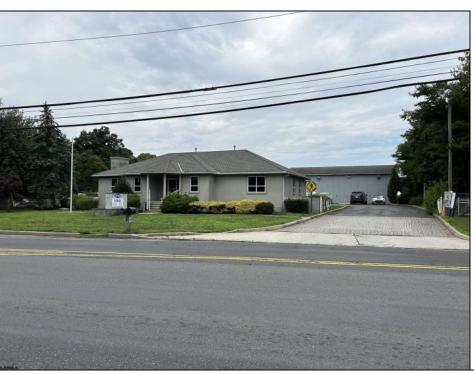

## **COMMENTS**

Two Separate Buildings Offering Office and Warehouse Solutions: Building #1: Fronting Fire Road, this fully finished office building spans approximately 2,200 sq. ft., including a basement for additional storage or utility space. Building #2: Located behind the office building, this expansive 5,000+ sq. ft. warehouse features four overhead doors for easy access and operations. It includes an additional 500+ sq. ft. of finished office space, creating a perfect separation between administrative and warehouse functions. Prime Location: Situated on a hightraffic corner at Fire & Doughty Roads, this property offers exceptional visibility and accessibility. Conveniently located near major roadways, it's ideal for service or supply businesses seeking a strategic hub for both administrative and operational needs. Whether you\'re expanding your business or seeking a well-equipped location, this property delivers unmatched flexibility and convenience.