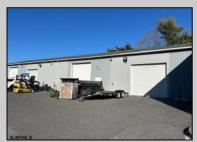

## **COMMENTS**

Two Separate Buildings Offering Office and Warehouse Solutions: Building #1: Fronting Fire Road, this fully finished office building spans approximately 2,200 sq. ft., including a basement for additional storage or utility space. Building #2: Located behind the office building, this expansive 5,000+ sq. ft. warehouse features four overhead doors for easy access and operations. It includes an additional 500+ sq. ft. of finished office space, creating a perfect separation between administrative and warehouse functions. Prime Location: Situated on a hightraffic corner at Fire & Doughty Roads, this property offers exceptional visibility and accessibility. Conveniently located near major roadways, it's ideal for service or supply businesses seeking a strategic hub for both administrative and operational needs. Whether you\'re expanding your business or seeking a well-equipped location, this property delivers unmatched flexibility and convenience.