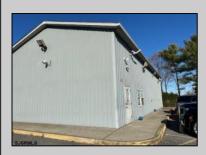

## **COMMENTS**

Two Separate Buildings Offering Office and Warehouse Solutions: Building #1: Fronting Fire Road, this fully finished office building spans approximately 2,200 sq. ft., including a basement for additional storage or utility space. Building #2: Located behind the office building, this expansive 5,000+ sq. ft. warehouse features four overhead doors for easy access and operations. It includes an additional 500+ sq. ft. of finished office space, creating a perfect separation between administrative and warehouse functions. Prime Location: Situated on a hightraffic corner at Fire & Doughty Roads, this property offers exceptional visibility and accessibility. Conveniently located near major roadways, it's ideal for service or supply businesses seeking a strategic hub for both administrative and operational needs. Whether you\'re expanding your business or seeking a well-equipped location, this property delivers unmatched flexibility and convenience.