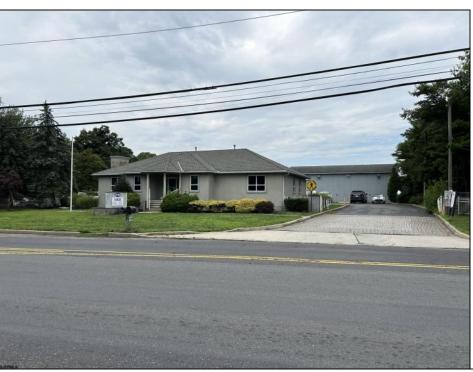

## **COMMENTS**

Two Separate Buildings Offering Office and Warehouse Solutions: Building #1: Fronting Fire Road, this fully finished office building spans approximately 2,200 sq. ft., including a basement for additional storage or utility space. Building #2: Located behind the office building, this expansive 5,000+ sq. ft. warehouse features four overhead doors for easy access and operations. It includes an additional 500+ sq. ft. of finished office space, creating a perfect separation between administrative and warehouse functions. Prime Location: Situated on a hightraffic corner at Fire & Doughty Roads, this property offers exceptional visibility and accessibility. Conveniently located near major roadways, it's ideal for service or supply businesses seeking a strategic hub for both administrative and operational needs. Whether you\'re expanding your business or seeking a well-equipped location, this property delivers unmatched flexibility and convenience.