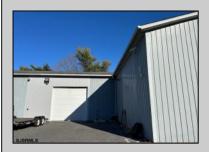

## **COMMENTS**

Two Separate Buildings Offering Office and Warehouse Solutions: Building #1: Fronting Fire Road, this fully finished office building spans approximately 2,200 sq. ft., including a basement for additional storage or utility space. Building #2: Located behind the office building, this expansive 5,000+ sq. ft. warehouse features four overhead doors for easy access and operations. It includes an additional 500+ sq. ft. of finished office space, creating a perfect separation between administrative and warehouse functions. Prime Location: Situated on a hightraffic corner at Fire & Doughty Roads, this property offers exceptional visibility and accessibility. Conveniently located near major roadways, it's ideal for service or supply businesses seeking a strategic hub for both administrative and operational needs. Whether you\'re expanding your business or seeking a well-equipped location, this property delivers unmatched flexibility and convenience.