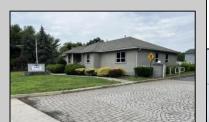

## **COMMENTS**

Two Separate Buildings Offering Office and Warehouse Solutions: Building #1: Fronting Fire Road, this fully finished office building spans approximately 2,200 sq. ft., including a basement for additional storage or utility space. Building #2: Located behind the office building, this expansive 5,000+ sq. ft. warehouse features four overhead doors for easy access and operations. It includes an additional 500+ sq. ft. of finished office space, creating a perfect separation between administrative and warehouse functions. Prime Location: Situated on a hightraffic corner at Fire & Doughty Roads, this property offers exceptional visibility and accessibility. Conveniently located near major roadways, it's ideal for service or supply businesses seeking a strategic hub for both administrative and operational needs. Whether you\'re expanding your business or seeking a well-equipped location, this property delivers unmatched flexibility and convenience.