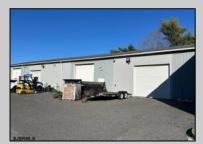

## **COMMENTS**

Two Separate Buildings Offering Office and Warehouse Solutions: Building #1: Fronting Fire Road, this fully finished office building spans approximately 2,200 sq. ft., including a basement for additional storage or utility space. Building #2: Located behind the office building, this expansive 5,000+ sq. ft. warehouse features four overhead doors for easy access and operations. It includes an additional 500+ sq. ft. of finished office space, creating a perfect separation between administrative and warehouse functions. Prime Location: Situated on a hightraffic corner at Fire & Doughty Roads, this property offers exceptional visibility and accessibility. Conveniently located near major roadways, it's ideal for service or supply businesses seeking a strategic hub for both administrative and operational needs. Whether you\'re expanding your business or seeking a well-equipped location, this property delivers unmatched flexibility and convenience.