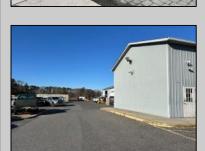

## **COMMENTS**

Two Separate Buildings Offering Office and Warehouse Solutions: Building #1: Fronting Fire Road, this fully finished office building spans approximately 2,200 sq. ft., including a basement for additional storage or utility space. Building #2: Located behind the office building, this expansive 5,000+ sq. ft. warehouse features four overhead doors for easy access and operations. It includes an additional 500+ sq. ft. of finished office space, creating a perfect separation between administrative and warehouse functions. Prime Location: Situated on a hightraffic corner at Fire & Doughty Roads, this property offers exceptional visibility and accessibility. Conveniently located near major roadways, it's ideal for service or supply businesses seeking a strategic hub for both administrative and operational needs. Whether you\'re expanding your business or seeking a well-equipped location, this property delivers unmatched flexibility and convenience.