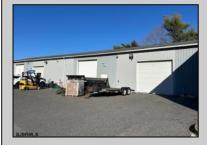

## **COMMENTS**

Two Separate Buildings Offering Office and Warehouse Solutions: Building #1: Fronting Fire Road, this fully finished office building spans approximately 2,200 sq. ft., including a basement for additional storage or utility space. Building #2: Located behind the office building, this expansive 5,000+ sq. ft. warehouse features four overhead doors for easy access and operations. It includes an additional 500+ sq. ft. of finished office space, creating a perfect separation between administrative and warehouse functions. Prime Location: Situated on a high-traffic corner at Fire & Doughty Roads, this property offers exceptional visibility and accessibility. Conveniently located near major roadways, it's ideal for service or supply businesses seeking a strategic hub for both administrative and operational needs. Whether you\'re expanding your business or seeking a well-equipped location, this property delivers unmatched flexibility and convenience.