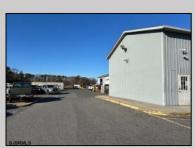

## **COMMENTS**

Two Separate Buildings Offering Office and Warehouse Solutions: Building #1: Fronting Fire Road, this fully finished office building spans approximately 2,200 sq. ft., including a basement for additional storage or utility space. Building #2: Located behind the office building, this expansive 5,000+ sq. ft. warehouse features four overhead doors for easy access and operations. It includes an additional 500+ sq. ft. of finished office space, creating a perfect separation between administrative and warehouse functions. Prime Location: Situated on a high-traffic corner at Fire & Doughty Roads, this property offers exceptional visibility and accessibility. Conveniently located near major roadways, it's ideal for service or supply businesses seeking a strategic hub for both administrative and operational needs. Whether you\'re expanding your business or seeking a well-equipped location, this property delivers unmatched flexibility and convenience.