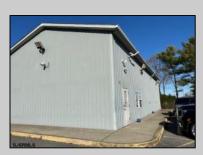

## **COMMENTS**

Two Separate Buildings Offering Office and Warehouse Solutions: Building #1: Fronting Fire Road, this fully finished office building spans approximately 2,200 sq. ft., including a basement for additional storage or utility space. Building #2: Located behind the office building, this expansive 5,000+ sq. ft. warehouse features four overhead doors for easy access and operations. It includes an additional 500+ sq. ft. of finished office space, creating a perfect separation between administrative and warehouse functions. Prime Location: Situated on a high-traffic corner at Fire & Doughty Roads, this property offers exceptional visibility and accessibility. Conveniently located near major roadways, it's ideal for service or supply businesses seeking a strategic hub for both administrative and operational needs. Whether you\'re expanding your business or seeking a well-equipped location, this property delivers unmatched flexibility and convenience.