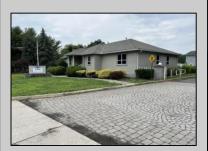

## **COMMENTS**

Two Separate Buildings Offering Office and Warehouse Solutions: Building #1: Fronting Fire Road, this fully finished office building spans approximately 2,200 sq. ft., including a basement for additional storage or utility space. Building #2: Located behind the office building, this expansive 5,000+ sq. ft. warehouse features four overhead doors for easy access and operations. It includes an additional 500+ sq. ft. of finished office space, creating a perfect separation between administrative and warehouse functions. Prime Location: Situated on a high-traffic corner at Fire & Doughty Roads, this property offers exceptional visibility and accessibility. Conveniently located near major roadways, it's ideal for service or supply businesses seeking a strategic hub for both administrative and operational needs. Whether you\'re expanding your business or seeking a well-equipped location, this property delivers unmatched flexibility and convenience.