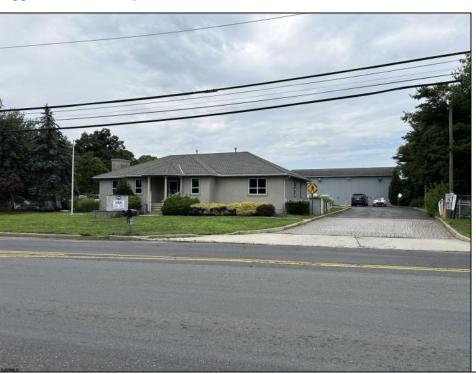

## **COMMENTS**

Two Separate Buildings Offering Office and Warehouse Solutions: Building #1: Fronting Fire Road, this fully finished office building spans approximately 2,200 sq. ft., including a basement for additional storage or utility space. Building #2: Located behind the office building, this expansive 5,000+ sq. ft. warehouse features four overhead doors for easy access and operations. It includes an additional 500+ sq. ft. of finished office space, creating a perfect separation between administrative and warehouse functions. Prime Location: Situated on a high-traffic corner at Fire & Doughty Roads, this property offers exceptional visibility and accessibility. Conveniently located near major roadways, it's ideal for service or supply businesses seeking a strategic hub for both administrative and operational needs. Whether you\'re expanding your business or seeking a well-equipped location, this property delivers unmatched flexibility and convenience.