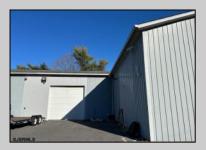

## **COMMENTS**

Two Separate Buildings Offering Office and Warehouse Solutions: Building #1: Fronting Fire Road, this fully finished office building spans approximately 2,200 sq. ft., including a basement for additional storage or utility space. Building #2: Located behind the office building, this expansive 5,000+ sq. ft. warehouse features four overhead doors for easy access and operations. It includes an additional 500+ sq. ft. of finished office space, creating a perfect separation between administrative and warehouse functions. Prime Location: Situated on a high-traffic corner at Fire & Doughty Roads, this property offers exceptional visibility and accessibility. Conveniently located near major roadways, it's ideal for service or supply businesses seeking a strategic hub for both administrative and operational needs. Whether you\'re expanding your business or seeking a well-equipped location, this property delivers unmatched flexibility and convenience.