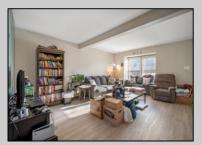

## **COMMENTS**

Welcome to 72 Jamestown Circle, nestled in the sought-after neighborhood of Victoria Crossing! This end-unit townhouse offers extra yard space, perfect for outdoor enjoyment. Featuring 3 bedrooms and 2.5 bathrooms, this home is ready for its next owner. The 2-car driveway ensures plenty of parking for your convenience. Step inside to find newer flooring and fresh paint throughout the main level. The spacious living room boasts a large bay window, filling the space with natural light. The main level also includes a half bath, along with a roomy kitchen and dining area. The kitchen is equipped with newer stainless steel appliances, ample counter space, cabinets, and a pantry for all your storage needs. The dining area provides access to the deck and backyard through sliding glass doors, offering a seamless flow for entertaining. Upstairs, the primary bedroom features a walk-in closet and an en-suite bathroom. Two additional bedrooms and another full bathroom complete the upper level. The finished basement adds even more living space, ideal for hosting or relaxing, and includes a laundry area for convenience. This well-maintained home is in a fantastic community with amenities like basketball courts, a swimming pool, playgrounds, and more. Don't miss your chance to make this beautiful home yours!