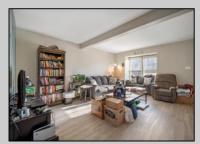

## **COMMENTS**

Welcome to 72 Jamestown Circle, nestled in the sought-after neighborhood of Victoria Crossing! This end-unit townhouse offers extra yard space, perfect for outdoor enjoyment. Featuring 3 bedrooms and 2.5 bathrooms, this home is ready for its next owner. The 2-car driveway ensures plenty of parking for your convenience. Step inside to find newer flooring and fresh paint throughout the main level. The spacious living room boasts a large bay window, filling the space with natural light. The main level also includes a half bath, along with a roomy kitchen and dining area. The kitchen is equipped with newer stainless steel appliances, ample counter space, cabinets, and a pantry for all your storage needs. The dining area provides access to the deck and backyard through sliding glass doors, offering a seamless flow for entertaining. Upstairs, the primary bedroom features a walk-in closet and an en-suite bathroom. Two additional bedrooms and another full bathroom complete the upper level. The finished basement adds even more living space, ideal for hosting or relaxing, and includes a laundry area for convenience. This wellmaintained home is in a fantastic community with amenities like basketball courts, a swimming pool, playgrounds, and more. Don't miss your chance to make this beautiful home yours!