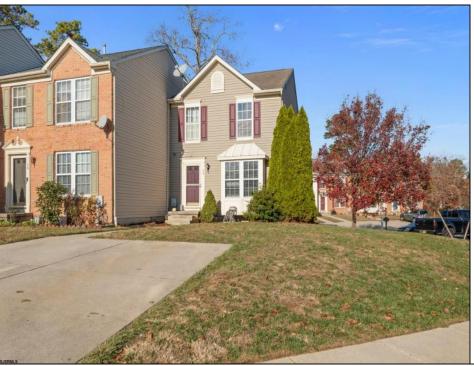

## **COMMENTS**

Welcome to 72 Jamestown Circle, nestled in the sought-after neighborhood of Victoria Crossing! This end-unit townhouse offers extra yard space, perfect for outdoor enjoyment. Featuring 3 bedrooms and 2.5 bathrooms, this home is ready for its next owner. The 2-car driveway ensures plenty of parking for your convenience. Step inside to find newer flooring and fresh paint throughout the main level. The spacious living room boasts a large bay window, filling the space with natural light. The main level also includes a half bath, along with a roomy kitchen and dining area. The kitchen is equipped with newer stainless steel appliances, ample counter space, cabinets, and a pantry for all your storage needs. The dining area provides access to the deck and backyard through sliding glass doors, offering a seamless flow for entertaining. Upstairs, the primary bedroom features a walk-in closet and an en-suite bathroom. Two additional bedrooms and another full bathroom complete the upper level. The finished basement adds even more living space, ideal for hosting or relaxing, and includes a laundry area for convenience. This wellmaintained home is in a fantastic community with amenities like basketball courts, a swimming pool, playgrounds, and more. Don't miss your chance to make this beautiful home yours!