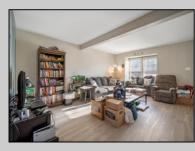

## COMMENTS

Welcome to 72 Jamestown Circle, nestled in the sought-after neighborhood of Victoria Crossing! This end-unit townhouse offers extra yard space, perfect for outdoor enjoyment. Featuring 3 bedrooms and 2.5 bathrooms, this home is ready for its next owner. The 2-car driveway ensures plenty of parking for your convenience. Step inside to find newer flooring and fresh paint throughout the main level. The spacious living room boasts a large bay window, filling the space with natural light. The main level also includes a half bath, along with a roomy kitchen and dining area. The kitchen is equipped with newer stainless steel appliances, ample counter space, cabinets, and a pantry for all your storage needs. The dining area provides access to the deck and backyard through sliding glass doors, offering a seamless flow for entertaining. Upstairs, the primary bedroom features a walk-in closet and an en-suite bathroom. Two additional bedrooms and another full bathroom complete the upper level. The finished basement adds even more living space, ideal for hosting or relaxing, and includes a laundry area for convenience. This well-maintained home is in a fantastic community with amenities like basketball courts, a swimming pool, playgrounds, and more. Don't miss your chance to make this beautiful home yours!