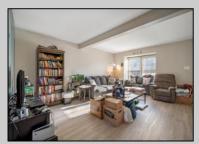

## **COMMENTS**

Welcome to 72 Jamestown Circle, nestled in the sought-after neighborhood of Victoria Crossing! This end-unit townhouse offers extra yard space, perfect for outdoor enjoyment. Featuring 3 bedrooms and 2.5 bathrooms, this home is ready for its next owner. The 2-car driveway ensures plenty of parking for your convenience. Step inside to find newer flooring and fresh paint throughout the main level. The spacious living room boasts a large bay window, filling the space with natural light. The main level also includes a half bath, along with a roomy kitchen and dining area. The kitchen is equipped with newer stainless steel appliances, ample counter space, cabinets, and a pantry for all your storage needs. The dining area provides access to the deck and backyard through sliding glass doors, offering a seamless flow for entertaining. Upstairs, the primary bedroom features a walk-in closet and an en-suite bathroom. Two additional bedrooms and another full bathroom complete the upper level. The finished basement adds even more living space, ideal for hosting or relaxing, and includes a laundry area for convenience. This wellmaintained home is in a fantastic community with amenities like basketball courts, a swimming pool, playgrounds, and more. Don't miss your chance to make this beautiful home yours!