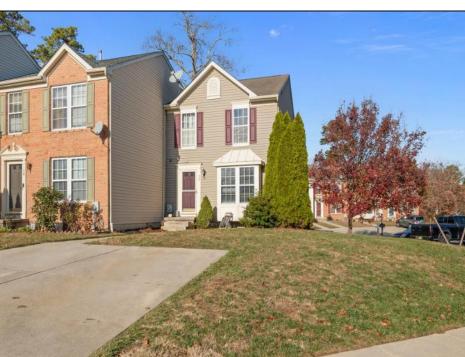

## **COMMENTS**

Welcome to 72 Jamestown Circle, nestled in the sought-after neighborhood of Victoria Crossing! This end-unit townhouse offers extra yard space, perfect for outdoor enjoyment. Featuring 3 bedrooms and 2.5 bathrooms, this home is ready for its next owner. The 2-car driveway ensures plenty of parking for your convenience. Step inside to find newer flooring and fresh paint throughout the main level. The spacious living room boasts a large bay window, filling the space with natural light. The main level also includes a half bath, along with a roomy kitchen and dining area. The kitchen is equipped with newer stainless steel appliances, ample counter space, cabinets, and a pantry for all your storage needs. The dining area provides access to the deck and backyard through sliding glass doors, offering a seamless flow for entertaining. Upstairs, the primary bedroom features a walk-in closet and an en-suite bathroom. Two additional bedrooms and another full bathroom complete the upper level. The finished basement adds even more living space, ideal for hosting or relaxing, and includes a laundry area for convenience. This wellmaintained home is in a fantastic community with amenities like basketball courts, a swimming pool, playgrounds, and more. Don't miss your chance to make this beautiful home yours!