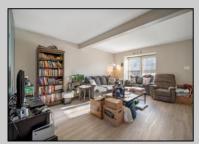

## **COMMENTS**

Welcome to 72 Jamestown Circle, nestled in the sought-after neighborhood of Victoria Crossing! This end-unit townhouse offers extra yard space, perfect for outdoor enjoyment. Featuring 3 bedrooms and 2.5 bathrooms, this home is ready for its next owner. The 2-car driveway ensures plenty of parking for your convenience. Step inside to find newer flooring and fresh paint throughout the main level. The spacious living room boasts a large bay window, filling the space with natural light. The main level also includes a half bath, along with a roomy kitchen and dining area. The kitchen is equipped with newer stainless steel appliances, ample counter space, cabinets, and a pantry for all your storage needs. The dining area provides access to the deck and backyard through sliding glass doors, offering a seamless flow for entertaining. Upstairs, the primary bedroom features a walk-in closet and an en-suite bathroom. Two additional bedrooms and another full bathroom complete the upper level. The finished basement adds even more living space, ideal for hosting or relaxing, and includes a laundry area for convenience. This well-maintained home is in a fantastic community with amenities like basketball courts, a swimming pool, playgrounds, and more. Don't miss your chance to make this beautiful home yours!