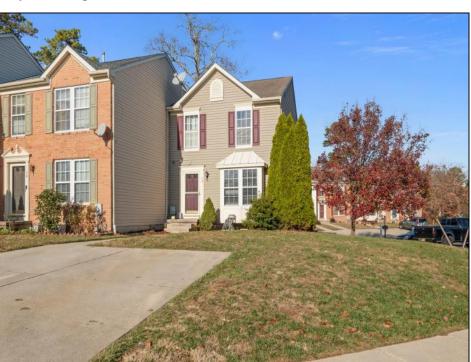

## **COMMENTS**

Welcome to 72 Jamestown Circle, nestled in the sought-after neighborhood of Victoria Crossing! This end-unit townhouse offers extra yard space, perfect for outdoor enjoyment. Featuring 3 bedrooms and 2.5 bathrooms, this home is ready for its next owner. The 2-car driveway ensures plenty of parking for your convenience. Step inside to find newer flooring and fresh paint throughout the main level. The spacious living room boasts a large bay window, filling the space with natural light. The main level also includes a half bath, along with a roomy kitchen and dining area. The kitchen is equipped with newer stainless steel appliances, ample counter space, cabinets, and a pantry for all your storage needs. The dining area provides access to the deck and backyard through sliding glass doors, offering a seamless flow for entertaining. Upstairs, the primary bedroom features a walk-in closet and an en-suite bathroom. Two additional bedrooms and another full bathroom complete the upper level. The finished basement adds even more living space, ideal for hosting or relaxing, and includes a laundry area for convenience. This well-maintained home is in a fantastic community with amenities like basketball courts, a swimming pool, playgrounds, and more. Don't miss your chance to make this beautiful home yours!