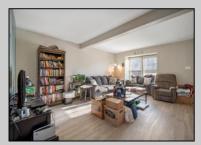

## **COMMENTS**

Welcome to 72 Jamestown Circle, nestled in the sought-after neighborhood of Victoria Crossing! This end-unit townhouse offers extra yard space, perfect for outdoor enjoyment. Featuring 3 bedrooms and 2.5 bathrooms, this home is ready for its next owner. The 2-car driveway ensures plenty of parking for your convenience. Step inside to find newer flooring and fresh paint throughout the main level. The spacious living room boasts a large bay window, filling the space with natural light. The main level also includes a half bath, along with a roomy kitchen and dining area. The kitchen is equipped with newer stainless steel appliances, ample counter space, cabinets, and a pantry for all your storage needs. The dining area provides access to the deck and backyard through sliding glass doors, offering a seamless flow for entertaining. Upstairs, the primary bedroom features a walk-in closet and an en-suite bathroom. Two additional bedrooms and another full bathroom complete the upper level. The finished basement adds even more living space, ideal for hosting or relaxing, and includes a laundry area for convenience. This well-maintained home is in a fantastic community with amenities like basketball courts, a swimming pool, playgrounds, and more. Don't miss your chance to make this beautiful home yours!