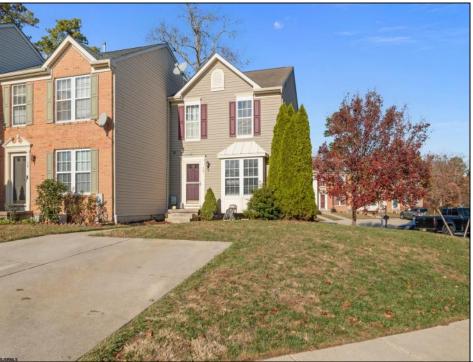

## **COMMENTS**

Welcome to 72 Jamestown Circle, nestled in the sought-after neighborhood of Victoria Crossing! This end-unit townhouse offers extra yard space, perfect for outdoor enjoyment. Featuring 3 bedrooms and 2.5 bathrooms, this home is ready for its next owner. The 2-car driveway ensures plenty of parking for your convenience. Step inside to find newer flooring and fresh paint throughout the main level. The spacious living room boasts a large bay window, filling the space with natural light. The main level also includes a half bath, along with a roomy kitchen and dining area. The kitchen is equipped with newer stainless steel appliances, ample counter space, cabinets, and a pantry for all your storage needs. The dining area provides access to the deck and backyard through sliding glass doors, offering a seamless flow for entertaining. Upstairs, the primary bedroom features a walk-in closet and an en-suite bathroom. Two additional bedrooms and another full bathroom complete the upper level. The finished basement adds even more living space, ideal for hosting or relaxing, and includes a laundry area for convenience. This well-maintained home is in a fantastic community with amenities like basketball courts, a swimming pool, playgrounds, and more. Don't miss your chance to make this beautiful home yours!