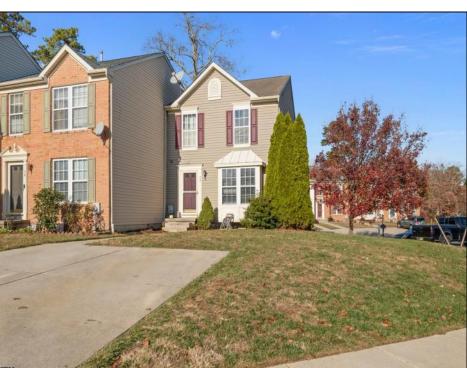

## **COMMENTS**

Welcome to 72 Jamestown Circle, nestled in the sought-after neighborhood of Victoria Crossing! This end-unit townhouse offers extra yard space, perfect for outdoor enjoyment. Featuring 3 bedrooms and 2.5 bathrooms, this home is ready for its next owner. The 2-car driveway ensures plenty of parking for your convenience. Step inside to find newer flooring and fresh paint throughout the main level. The spacious living room boasts a large bay window, filling the space with natural light. The main level also includes a half bath, along with a roomy kitchen and dining area. The kitchen is equipped with newer stainless steel appliances, ample counter space, cabinets, and a pantry for all your storage needs. The dining area provides access to the deck and backyard through sliding glass doors, offering a seamless flow for entertaining. Upstairs, the primary bedroom features a walk-in closet and an en-suite bathroom. Two additional bedrooms and another full bathroom complete the upper level. The finished basement adds even more living space, ideal for hosting or relaxing, and includes a laundry area for convenience. This well-maintained home is in a fantastic community with amenities like basketball courts, a swimming pool, playgrounds, and more. Don't miss your chance to make this beautiful home yours!