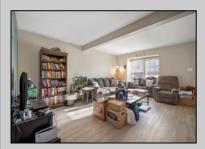

## **COMMENTS**

Welcome to 72 Jamestown Circle, nestled in the sought-after neighborhood of Victoria Crossing! This end-unit townhouse offers extra yard space, perfect for outdoor enjoyment. Featuring 3 bedrooms and 2.5 bathrooms, this home is ready for its next owner. The 2-car driveway ensures plenty of parking for your convenience. Step inside to find newer flooring and fresh paint throughout the main level. The spacious living room boasts a large bay window, filling the space with natural light. The main level also includes a half bath, along with a roomy kitchen and dining area. The kitchen is equipped with newer stainless steel appliances, ample counter space, cabinets, and a pantry for all your storage needs. The dining area provides access to the deck and backyard through sliding glass doors, offering a seamless flow for entertaining. Upstairs, the primary bedroom features a walk-in closet and an en-suite bathroom. Two additional bedrooms and another full bathroom complete the upper level. The finished basement adds even more living space, ideal for hosting or relaxing, and includes a laundry area for convenience. This well-maintained home is in a fantastic community with amenities like basketball courts, a swimming pool, playgrounds, and more. Don't miss your chance to make this beautiful home yours!