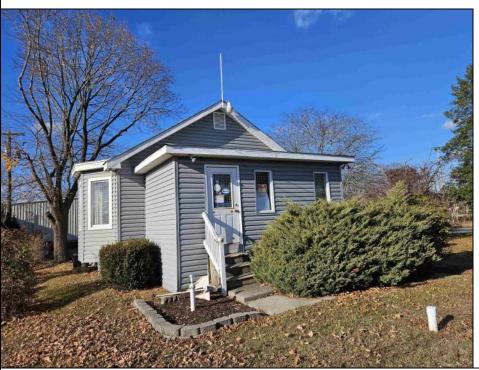

## **COMMENTS**

Perfect location for your business...Conveniently located near many established businesses and professional buildings. Located near the intersection of Fire Road and the Black Horse Pike, it's minutes away from the Garden State Parkway and the Atlantic City Expressway. Experience full exposure to drive by traffic on Fire Road. The property has parking for approximately 6 vehicles in the rear parking lot. The building features a small utility/kitchen area, a restroom and a large open area. Consider it a blank canyass for your business needs.

| open area. Consider it a blank canvass for your business needs. |                   |                |                  |
|-----------------------------------------------------------------|-------------------|----------------|------------------|
| PROPERTY DETAILS                                                |                   |                |                  |
| Exterior                                                        | OutsideFeatures   | ParkingGarage  | InteriorFeatures |
| Frame/Wood                                                      | Storage Building  | 6 to 10 Spaces | Restroom         |
| Basement                                                        | Heating           | Cooling        | HotWater         |
| Partial                                                         | Forced Air<br>Oil | Central        | None             |
| Water<br>Well                                                   | Sewer<br>Septic   |                |                  |