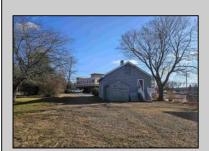

## **COMMENTS**

Perfect location for your business...Conveniently located near many established businesses and professional buildings. Located near the intersection of Fire Road and the Black Horse Pike, it's minutes away from the Garden State Parkway and the Atlantic City Expressway. Experience full exposure to drive by traffic on Fire Road. The property has parking for approximately 6 vehicles in the rear parking lot. The building features a small utility/kitchen area, a restroom and a large open area. Consider it a blank canyass for your business needs.

| open area. Consider it a blank canvass for your business needs. |                   |                |                  |
|-----------------------------------------------------------------|-------------------|----------------|------------------|
| PROPERTY DETAILS                                                |                   |                |                  |
| Exterior                                                        | OutsideFeatures   | ParkingGarage  | InteriorFeatures |
| Frame/Wood                                                      | Storage Building  | 6 to 10 Spaces | Restroom         |
| Basement                                                        | Heating           | Cooling        | HotWater         |
| Partial                                                         | Forced Air<br>Oil | Central        | None             |
| Water<br>Well                                                   | Sewer<br>Septic   |                |                  |