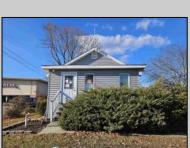

## **COMMENTS**

Perfect location for your business...Conveniently located near many established businesses and professional buildings. Located near the intersection of Fire Road and the Black Horse Pike, it's minutes away from the Garden State Parkway and the Atlantic City Expressway. Experience full exposure to drive by traffic on Fire Road. The property has parking for approximately 6 vehicles in the rear parking lot. The building features a small utility/kitchen area, a restroom and a large open area. Consider it a blank canyass for your business needs.

| open area. Consider it a blank canvass for your business needs. |                   |                |                  |
|-----------------------------------------------------------------|-------------------|----------------|------------------|
| PROPERTY DETAILS                                                |                   |                |                  |
| Exterior                                                        | OutsideFeatures   | ParkingGarage  | InteriorFeatures |
| Frame/Wood                                                      | Storage Building  | 6 to 10 Spaces | Restroom         |
| Basement                                                        | Heating           | Cooling        | HotWater         |
| Partial                                                         | Forced Air<br>Oil | Central        | None             |
| Water<br>Well                                                   | Sewer<br>Septic   |                |                  |