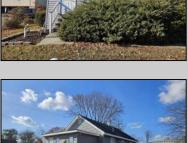

## **COMMENTS**

Perfect location for your business...Conveniently located near many established businesses and professional buildings. Located near the intersection of Fire Road and the Black Horse Pike, it's minutes away from the Garden State Parkway and the Atlantic City Expressway. Experience full exposure to drive by traffic on Fire Road. The property has parking for approximately 6 vehicles in the rear parking lot. The building features a small utility/kitchen area, a restroom and a large open area. Consider it a blank canyass for your business needs.

| open area. Consider it a blank canvass for your business needs. |                   |                |                  |
|-----------------------------------------------------------------|-------------------|----------------|------------------|
| PROPERTY DETAILS                                                |                   |                |                  |
| Exterior                                                        | OutsideFeatures   | ParkingGarage  | InteriorFeatures |
| Frame/Wood                                                      | Storage Building  | 6 to 10 Spaces | Restroom         |
| Basement                                                        | Heating           | Cooling        | HotWater         |
| Partial                                                         | Forced Air<br>Oil | Central        | None             |
| Water<br>Well                                                   | Sewer<br>Septic   |                |                  |